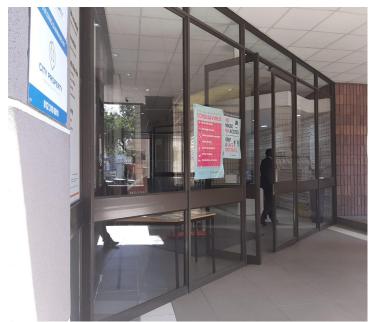

#### 150 m<sup>2</sup>

Arcadia is a well developed business district based in Pretoria. The unit on offer is situated within a multi-tenanted building situated on Stanza Bopape Street. The unit consists of two offices with a boardroom, a dedicated kitchen area and ablutions. It features air conditioning, neat carpet flooring and windows with blinds that allow for ample natural light.

The premises is secure and fully access controlled. The office building has elevator access as well as a back-up generator available in case of power outages. Staff will have access to good public transport provided by several amenities hosted within the surrounding area. The premises has easy access to and from several highways and main arterial roads.