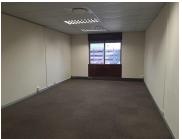

#### 150 m<sup>2</sup>

Arcadia is a well developed business district based in Pretoria. The unit on offer is situated within a multi-tenanted building situated on Stanza Bopape Street. The unit consists of two offices with a boardroom, a dedicated kitchen area and ablutions. It features air conditioning, neat carpet flooring and windows with blinds that allow for ample natural light.

The premises is secure and fully access controlled. The office building has elevator access as well as a back-up generator available in case of power outages. Staff will have access to good public transport provided by several amenities hosted within the surrounding area. The premises has easy access to and from several highways and main arterial roads.