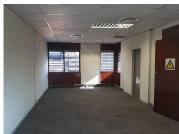

#### 150 m<sup>2</sup>

Arcadia is a well developed business district based in Pretoria. The unit on offer is situated within a multi-tenanted building situated on Stanza Bopape Street. The unit consists of two offices with a boardroom, a dedicated kitchen area and ablutions. It features air conditioning, neat carpet flooring and windows with blinds that allow for ample natural light.

The premises is secure and fully access controlled. The office building has elevator access as well as a back-up generator available in case of power outages. Staff will have access to good public transport provided by several amenities hosted within the surrounding area. The premises has easy access to and from several highways and main arterial roads.