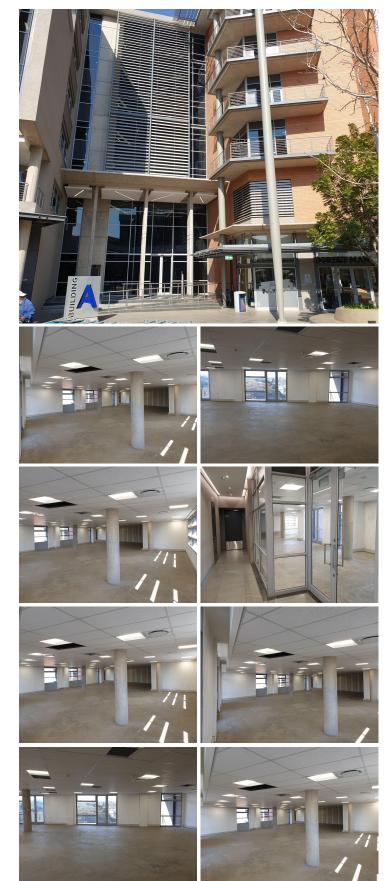

## 🔏 400 m²

400 SQUARE METER COMMERCIAL UNIT TO LET IN LOFTUS PARK..

This massive 400 square meters white box suite comprises out of a large open plan area with a balcony and access to communal ablution facilities. It is currently equipped with air conditioning units, fibre optic connectivity, several large windows that allow a great amount of sunlight to filter in and elevator access. Loftus Park is a very well-established multi-tenanted office building based within the prime commercial hub of Pretoria situated at 416 Kirkness Street in Arcadia.

Loftus Park hosts twenty four hour on site security, access controlled entrance and exit points, a backup generator and water supply as well as secure tenant and visitors parking available, an entertainment area and neatly maintained gardens and landscaping.

Lease Period Available From

60 months Immediately

| Floor Size m <sup>2</sup> | 400             | Security         | Yes |
|---------------------------|-----------------|------------------|-----|
| Parking Bays              | -               | Air Conditioning | Yes |
| Title                     | Sectional Title | Generator        | -   |
| Zoning                    | Commercial      | Fibre            | -   |