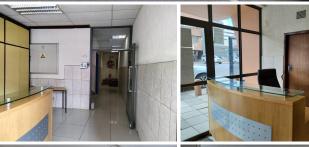

## 17,250 pm

220 SQM OFFICE SPACE FOR RENT ON 424 PRETORIUS STREET - ARCADIA

220 m<sup>2</sup>

The unit comprises of a reception area, 5 closed offices, 5 open plan areas, a boardroom, server room, kitchen and ablution facilities. It has carpet flooring, fibre availability and neat finishes. There are an elevator within the building as well as access control and good security.