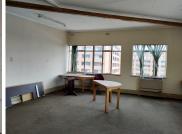

## 17,250 pm

220 SQM OFFICE SPACE FOR RENT ON 424 PRETORIUS STREET - ARCADIA

220 m<sup>2</sup>

The unit comprises of a reception area, 5 closed offices, 5 open plan areas, a boardroom, server room, kitchen and ablution facilities. It has carpet flooring, fibre availability and neat finishes. There are an elevator within the building as well as access control and good security.