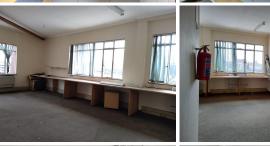

## 17,250 pm

220 SQM OFFICE SPACE FOR RENT ON 424 PRETORIUS STREET - ARCADIA

220 m<sup>2</sup>

The unit comprises of a reception area, 5 closed offices, 5 open plan areas, a boardroom, server room, kitchen and ablution facilities. It has carpet flooring, fibre availability and neat finishes. There are an elevator within the building as well as access control and good security.