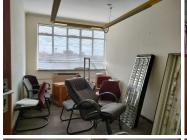

## 17,250 pm

220 SQM OFFICE SPACE FOR RENT ON 424 PRETORIUS STREET - ARCADIA

220 m<sup>2</sup>

The unit comprises of a reception area, 5 closed offices, 5 open plan areas, a boardroom, server room, kitchen and ablution facilities. It has carpet flooring, fibre availability and neat finishes. There are an elevator within the building as well as access control and good security.