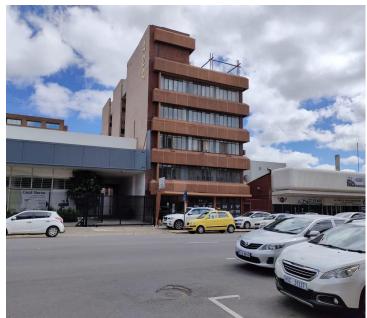

## 17,250 pm

220 SQM OFFICE SPACE FOR RENT ON 424 PRETORIUS STREET - ARCADIA

220 m<sup>2</sup>

The unit comprises of a reception area, 5 closed offices, 5 open plan areas, a boardroom, server room, kitchen and ablution facilities. It has carpet flooring, fibre availability and neat finishes. There are an elevator within the building as well as access control and good security.

The building is situated in Arcadia close to Sterland Mall. Other amenities such as fast food outlets, retail stores, banks, pharmacies and public transport are within walking distance from it. Parking is only available on the street.