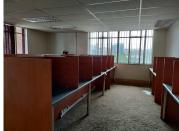

## 17,250 pm

220 SQM OFFICE SPACE FOR RENT ON 424 PRETORIUS STREET - ARCADIA

220 m<sup>2</sup>

The unit comprises of a reception area, 5 closed offices, 5 open plan areas, a boardroom, server room, kitchen and ablution facilities. It has carpet flooring, fibre availability and neat finishes. There are an elevator within the building as well as access control and good security.