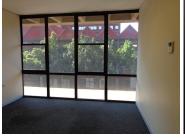

## 19,813 pm

OFFICE TO LEASE IN ARCADIA, PRETORIA

272 m<sup>2</sup>

WHITE BOX OFFICE TO LET WITH A BACK-UP POWER SUPPLY AND FIBRE CONNECTIVITY

Situated at 527 Stanza Bopape Street you will find a White Box Office to Let based in Arcadia, Pretoria. The office is in close proximity to a variety of amenities such as Sun cardia Mall hosting grocery stores, retail outlets, restaurants and coffee shops. Tenants have easy access to arterial highways, Church Street and Steve Biko Street providing a great travelling experience to surrounding suburbs.

The premises offers great main road exposure creating the best signage opportunity for your business. The building offers 24-hour security with access-controlled entrance and exit points and available parking for tenants and clientele. There is an elevator in the building providing a wheel-chair friendly working environment as well as a back-up power supply in case of any inconveniences.

This spacious 272 square metre office comprises out of a reception area, 8 closed offices, a server room, 3 storage spaces 1 boardroom to conduct general meetings, a kitchen and ablutions. The office showcases neat carpet flooring, air-conditioning and fibre