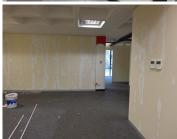

This spacious 272 square metre office comprises out of a reception area, 8 closed offices, a server room, 3 storage spaces 1 boardroom to conduct general meetings, a kitchen and ablutions. The office showcases neat carpet flooring, air-conditioning and fibre