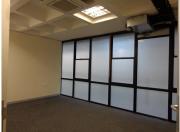

This spacious 272 square metre office comprises out of a reception area, 8 closed offices, a server room, 3 storage spaces 1 boardroom to conduct general meetings, a kitchen and ablutions. The office showcases neat carpet flooring, air-conditioning and fibre