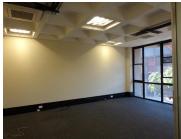

The premises offers great main road exposure creating the best signage opportunity for your business. The building offers 24-hour security with access-controlled entrance and exit points and available parking for tenants and clientele. There is an elevator in the building providing a wheel-chair friendly working environment as well as a back-up power supply in case of any inconveniences.

This spacious 272 square metre office comprises out of a reception area, 8 closed offices, a server room, 3 storage spaces 1 boardroom to conduct general meetings, a kitchen and ablutions. The office showcases neat carpet flooring, air-conditioning and fibre