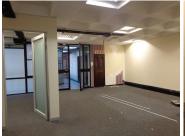

This spacious 272 square metre office comprises out of a reception area, 8 closed offices, a server room, 3 storage spaces 1 boardroom to conduct general meetings, a kitchen and ablutions. The office showcases neat carpet flooring, air-conditioning and fibre