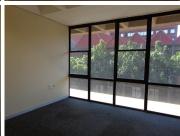

## 19,813 pm

OFFICE TO LEASE IN ARCADIA, PRETORIA

272 m<sup>2</sup>

WHITE BOX OFFICE TO LET WITH A BACK-UP POWER SUPPLY AND FIBRE CONNECTIVITY

Situated at 527 Stanza Bopape Street you will find a White Box Office to Let based in Arcadia, Pretoria. The office is in close proximity to a variety of amenities such as Sun cardia Mall hosting grocery stores, retail outlets, restaurants and coffee shops. Tenants have easy access to arterial highways, Church Street and Steve Biko Street providing a great travelling experience to surrounding suburbs.

The premises offers great main road exposure creating the best signage opportunity for your business. The building offers 24-hour security with access-controlled entrance and exit points and available parking for tenants and clientele. There is an elevator in the building providing a wheel-chair friendly working environment as well as a back-up power supply in case of any inconveniences.

This spacious 272 square metre office comprises out of a reception area, 8 closed offices, a server room, 3 storage spaces 1 boardroom to conduct general meetings, a kitchen and ablutions. The office showcases neat carpet flooring, air-conditioning and fibre