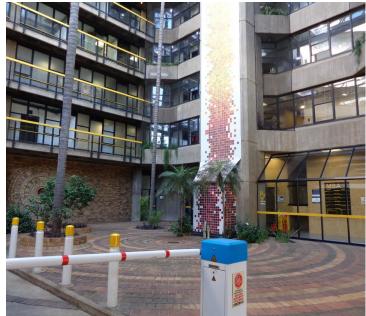

## 19,813 pm

OFFICE TO LEASE IN ARCADIA, PRETORIA

272 m<sup>2</sup>

WHITE BOX OFFICE TO LET WITH A BACK-UP POWER SUPPLY AND FIBRE CONNECTIVITY

Situated at 527 Stanza Bopape Street you will find a White Box Office to Let based in Arcadia, Pretoria. The office is in close proximity to a variety of amenities such as Sun cardia Mall hosting grocery stores, retail outlets, restaurants and coffee shops. Tenants have easy access to arterial highways, Church Street and Steve Biko Street providing a great travelling experience to surrounding suburbs.

The premises offers great main road exposure creating the best signage opportunity for your business. The building offers 24-hour security with access-controlled entrance and exit points and available parking for tenants and clientele. There is an elevator in the building providing a wheel-chair friendly working environment as well as a back-up power supply in case of any inconveniences.