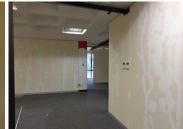

This spacious 272 square metre office comprises out of a reception area, 8 closed offices, a server room, 3 storage spaces 1 boardroom to conduct general meetings, a kitchen and ablutions. The office showcases neat carpet flooring, air-conditioning and fibre