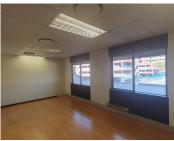

#### NO LOADSHEDDING

Provisus Building is situated at 523 Stanza Bopape Street in the thriving suburb of Arcadia. Arcadia is a Pretoria suburb distinguished by its old homes, embassies and hotels. The 243 square meter unit is on the first floor of Provisus building, and it consists of a 9 closed office components, a boardroom and 4 ablutions. The unit features air conditioning to help reduce humidity and fibre connectivity. Provisus Building has no loadshedding. The working space is fitted with neatly carpeted and laminated floors.