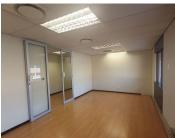

#### NO LOADSHEDDING

Provisus Building is situated at 523 Stanza Bopape Street in the thriving suburb of Arcadia. Arcadia is a Pretoria suburb distinguished by its old homes, embassies and hotels. The 243 square meter unit is on the first floor of Provisus building, and it consists of a 9 closed office components, a boardroom and 4 ablutions. The unit features air conditioning to help reduce humidity and fibre connectivity. Provisus Building has no loadshedding. The working space is fitted with neatly carpeted and laminated floors.