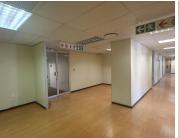

#### NO LOADSHEDDING

Provisus Building is situated at 523 Stanza Bopape Street in the thriving suburb of Arcadia. Arcadia is a Pretoria suburb distinguished by its old homes, embassies and hotels. The 243 square meter unit is on the first floor of Provisus building, and it consists of a 9 closed office components, a boardroom and 4 ablutions. The unit features air conditioning to help reduce humidity and fibre connectivity. Provisus Building has no loadshedding. The working space is fitted with neatly carpeted and laminated floors.