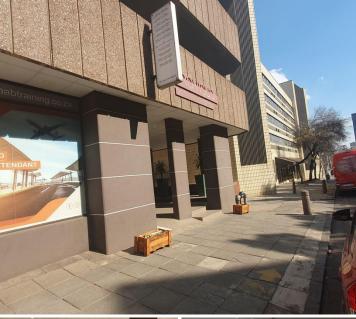

#### NO LOADSHEDDING

Provisus Building is situated at 523 Stanza Bopape Street in the thriving suburb of Arcadia. Arcadia is a Pretoria suburb distinguished by its old homes, embassies and hotels. The 243 square meter unit is on the first floor of Provisus building, and it consists of a 9 closed office components, a boardroom and 4 ablutions. The unit features air conditioning to help reduce humidity and fibre connectivity. Provisus Building has no loadshedding. The working space is fitted with neatly carpeted and laminated floors.

Additionally, located in Arcadia are the President's home and the Union Buildings. After Washington D.C. Pretoria is home to the second-highest number of embassies in the world, the majority of which are in or close to Arcadia. The suburb is hosts to various amenities such as Suncardia shopping centre, Eastwoods Village and Unipark Centre. It is home to an array of embassies, and hotel such as the Sheraton Hotel, which is opposite the Union Building. The area features a lot of main arterials,...