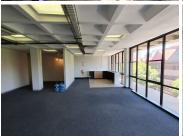

## NO LOADSHEDDING

MBA Building is situated on Stanza Bopape Street in the thriving suburb of Arcadia. Arcadia is a Pretoria suburb distinguished by its old homes, embassies and hotels. The 155 square meter unit is on the first floor of MBA building, and it consists of 1 closed office component, 1 open plan working area, a boardroom, a kitchen, and ablutions. The unit features air conditioning to help reduce humidity. The working space is fitted with carpeted flooring and windows, allowing natural light to brighten up the office.