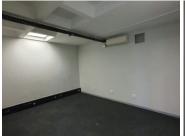

## NO LOADSHEDDING

MBA Building is situated on Stanza Bopape Street in the thriving suburb of Arcadia. Arcadia is a Pretoria suburb distinguished by its old homes, embassies and hotels. The 155 square meter unit is on the first floor of MBA building, and it consists of 1 closed office component, 1 open plan working area, a boardroom, a kitchen, and ablutions. The unit features air conditioning to help reduce humidity. The working space is fitted with carpeted flooring and windows, allowing natural light to brighten up the office.