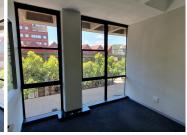

## NO LOADSHEDDING

MBA Building is situated on Stanza Bopape Street in the thriving suburb of Arcadia. Arcadia is a Pretoria suburb distinguished by its old homes, embassies and hotels. The 155 square meter unit is on the first floor of MBA building, and it consists of 1 closed office component, 1 open plan working area, a boardroom, a kitchen, and ablutions. The unit features air conditioning to help reduce humidity. The working space is fitted with carpeted flooring and windows, allowing natural light to brighten up the office.