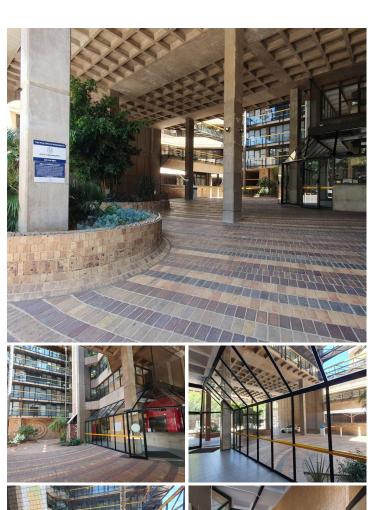

## NO LOADSHEDDING

MBA Building is situated on Stanza Bopape Street in the thriving suburb of Arcadia. Arcadia is a Pretoria suburb distinguished by its old homes, embassies and hotels. The 155 square meter unit is on the first floor of MBA building, and it consists of 1 closed office component, 1 open plan working area, a boardroom, a kitchen, and ablutions. The unit features air conditioning to help reduce humidity. The working space is fitted with carpeted flooring and windows, allowing natural light to brighten up the office.

Additionally, located in Arcadia are the President's home and the Union Buildings. After Washington D.C. Pretoria is home to the second-highest number of embassies in the world, the majority of which are in or close to Arcadia. The suburb is hosts to various amenities such as Suncardia shopping centre, Eastwoods Village and Unipark Centre. It is home to an array of embassies, and hotel such as the Sheraton Hotel, which is opposite the Union Building. The area features a lot of main arterials, therefore...