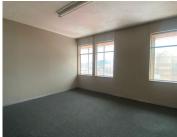

## 4,160 pm

APOLLO CENTRE | DU TOIT STREET | ARCADIA

32 m<sup>2</sup>

APOLLO CENTRE | 32 SQUARE METER OFFICE SPACE TO LET | DU TOIT STREET | ARCADIA | PRETORIA

Apollo Centre Building is situated at 210 Du Toit Street, based in the booming area of Arcadia, Pretoria. The 38 square meter unit with communal facilities including a reception area, boardrooms, a kitchen and ablutions. The working space is fitted with carpeted flooring and large windows, allowing natural light to brighten up the office. The Apollo Centre Building features air-conditioning to contribute to enhancing the air quality in the workplace.