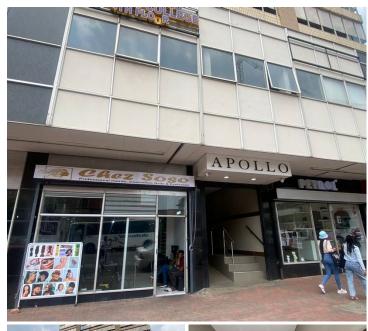

## 4,160 pm

APOLLO CENTRE | DU TOIT STREET | ARCADIA

32 m<sup>2</sup>

APOLLO CENTRE | 32 SQUARE METER OFFICE SPACE TO LET | DU TOIT STREET | ARCADIA | PRETORIA

Apollo Centre Building is situated at 210 Du Toit Street, based in the booming area of Arcadia, Pretoria. The 38 square meter unit with communal facilities including a reception area, boardrooms, a kitchen and ablutions. The working space is fitted with carpeted flooring and large windows, allowing natural light to brighten up the office. The Apollo Centre Building features air-conditioning to contribute to enhancing the air quality in the workplace.

The Apollo Centre Building offers 24 -hour security. There is a huge display window which provides excellent signage possibilities. The Apollo Centre Building is just opposite the TUT Arcadia campus. The building is in walking distance to Sammy Marks Square and in close proximity to The State Theatre. The property is on the main road, therefore easily accessible to public transport, in close proximity to multiple taxi ranks and bus stops.