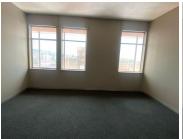

## 4,160 pm

APOLLO CENTRE | DU TOIT STREET | ARCADIA

32 m<sup>2</sup>

APOLLO CENTRE | 32 SQUARE METER OFFICE SPACE TO LET | DU TOIT STREET | ARCADIA | PRETORIA

Apollo Centre Building is situated at 210 Du Toit Street, based in the booming area of Arcadia, Pretoria. The 38 square meter unit with communal facilities including a reception area, boardrooms, a kitchen and ablutions. The working space is fitted with carpeted flooring and large windows, allowing natural light to brighten up the office. The Apollo Centre Building features air-conditioning to contribute to enhancing the air quality in the workplace.