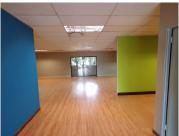

## 17,000 pm

ORIENT STREET | ARCADIA | PRETORIA

130 m<sup>2</sup>

130 SQUARE METER OFFICE TO LET | ORIENT STREET | ARCADIA | PRETORIA.

NO LOADSHEDDING AREA

The office to let is situated at 386 Orient Street, in the booming suburb of Arcadia in Pretoria. The B-grade modern building is on a 700 square meter land size. The 130 square meter working space consists of a reception area/ waiting area, a boardroom, 1 closed office component, 1 open plan working spaces, a dedicated kitchen and ablutions. The working space is fitted with laminated flooring and large windows with blinds, allowing natural light to brighten up the office.