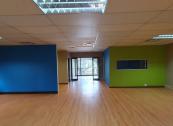

## 17,000 pm

ORIENT STREET | ARCADIA | PRETORIA

130 m<sup>2</sup>

130 SQUARE METER OFFICE TO LET | ORIENT STREET | ARCADIA | PRETORIA.

NO LOADSHEDDING AREA

The office to let is situated at 386 Orient Street, in the booming suburb of Arcadia in Pretoria. The B-grade modern building is on a 700 square meter land size. The 130 square meter working space consists of a reception area/ waiting area, a boardroom, 1 closed office component, 1 open plan working spaces, a dedicated kitchen and ablutions. The working space is fitted with laminated flooring and large windows with blinds, allowing natural light to brighten up the office.