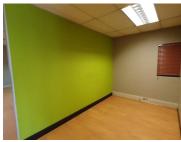

## 17,000 pm

ORIENT STREET | ARCADIA | PRETORIA

130 m<sup>2</sup>

130 SQUARE METER OFFICE TO LET | ORIENT STREET | ARCADIA | PRETORIA.

NO LOADSHEDDING AREA

The office to let is situated at 386 Orient Street, in the booming suburb of Arcadia in Pretoria. The B-grade modern building is on a 700 square meter land size. The 130 square meter working space consists of a reception area/ waiting area, a boardroom, 1 closed office component, 1 open plan working spaces, a dedicated kitchen and ablutions. The working space is fitted with laminated flooring and large windows with blinds, allowing natural light to brighten up the office.