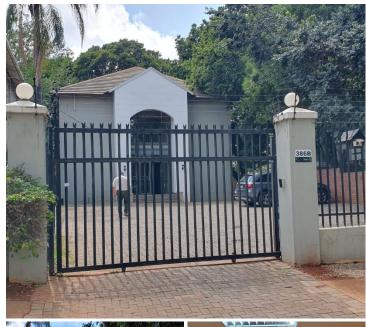

## 17,000 pm

ORIENT STREET | ARCADIA | PRETORIA

130 m<sup>2</sup>

130 SQUARE METER OFFICE TO LET | ORIENT STREET | ARCADIA | PRETORIA.

NO LOADSHEDDING AREA

The office to let is situated at 386 Orient Street, in the booming suburb of Arcadia in Pretoria. The B-grade modern building is on a 700 square meter land size. The 130 square meter working space consists of a reception area/ waiting area, a boardroom, 1 closed office component, 1 open plan working spaces, a dedicated kitchen and ablutions. The working space is fitted with laminated flooring and large windows with blinds, allowing natural light to brighten up the office.

The property offers 24 hour security, access controlled entry and exits points and 4 open parking bays. The property features an entertainment area that the tenants can use for work functions. The property is perfectly positioned so that it has outstanding signage possibilities and exceptional main road exposure, which is a cost-effective approach to communicate your brand's personality and identity to the public.