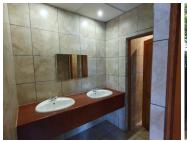

## 17,000 pm

ORIENT STREET | ARCADIA | PRETORIA

130 m<sup>2</sup>

130 SQUARE METER OFFICE TO LET | ORIENT STREET | ARCADIA | PRETORIA.

NO LOADSHEDDING AREA

The office to let is situated at 386 Orient Street, in the booming suburb of Arcadia in Pretoria. The B-grade modern building is on a 700 square meter land size. The 130 square meter working space consists of a reception area/ waiting area, a boardroom, 1 closed office component, 1 open plan working spaces, a dedicated kitchen and ablutions. The working space is fitted with laminated flooring and large windows with blinds, allowing natural light to brighten up the office.