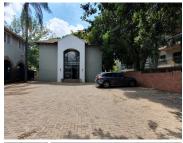

## 17,000 pm

ORIENT STREET | ARCADIA | PRETORIA

130 m<sup>2</sup>

130 SQUARE METER OFFICE TO LET | ORIENT STREET | ARCADIA | PRETORIA.

NO LOADSHEDDING AREA

The office to let is situated at 386 Orient Street, in the booming suburb of Arcadia in Pretoria. The B-grade modern building is on a 700 square meter land size. The 130 square meter working space consists of a reception area/ waiting area, a boardroom, 1 closed office component, 1 open plan working spaces, a dedicated kitchen and ablutions. The working space is fitted with laminated flooring and large windows with blinds, allowing natural light to brighten up the office.

The property offers 24 hour security, access controlled entry and exits points and 4 open parking bays. The property features an entertainment area that the tenants can use for work functions. The property is perfectly positioned so that it has outstanding signage possibilities and exceptional main road exposure, which is a cost-effective approach to communicate your brand's personality and identity to the public.