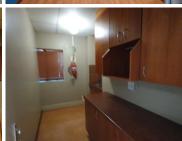

## 17,000 pm

ORIENT STREET | ARCADIA | PRETORIA

130 m<sup>2</sup>

130 SQUARE METER OFFICE TO LET | ORIENT STREET | ARCADIA | PRETORIA.

NO LOADSHEDDING AREA

The office to let is situated at 386 Orient Street, in the booming suburb of Arcadia in Pretoria. The B-grade modern building is on a 700 square meter land size. The 130 square meter working space consists of a reception area/ waiting area, a boardroom, 1 closed office component, 1 open plan working spaces, a dedicated kitchen and ablutions. The working space is fitted with laminated flooring and large windows with blinds, allowing natural light to brighten up the office.