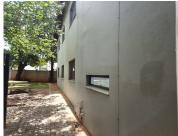

## 17,000 pm

ORIENT STREET | ARCADIA | PRETORIA

130 m<sup>2</sup>

130 SQUARE METER OFFICE TO LET | ORIENT STREET | ARCADIA | PRETORIA.

NO LOADSHEDDING AREA

The office to let is situated at 386 Orient Street, in the booming suburb of Arcadia in Pretoria. The B-grade modern building is on a 700 square meter land size. The 130 square meter working space consists of a reception area/ waiting area, a boardroom, 1 closed office component, 1 open plan working spaces, a dedicated kitchen and ablutions. The working space is fitted with laminated flooring and large windows with blinds, allowing natural light to brighten up the office.