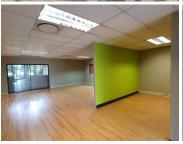

## 17,000 pm

ORIENT STREET | ARCADIA | PRETORIA

130 m<sup>2</sup>

130 SQUARE METER OFFICE TO LET | ORIENT STREET | ARCADIA | PRETORIA.

NO LOADSHEDDING AREA

The office to let is situated at 386 Orient Street, in the booming suburb of Arcadia in Pretoria. The B-grade modern building is on a 700 square meter land size. The 130 square meter working space consists of a reception area/ waiting area, a boardroom, 1 closed office component, 1 open plan working spaces, a dedicated kitchen and ablutions. The working space is fitted with laminated flooring and large windows with blinds, allowing natural light to brighten up the office.