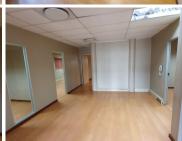

## NO LOADSHEDDING AREA

The office to let is situated at 386 Orient Street, in the booming suburb of Arcadia in Pretoria. The B-grade modern building is on a 700 square meter land size. The 260 square meter working space consists of a reception area/ waiting area, a boardroom, 4 closed office components, 2 open plan working spaces, a dedicated kitchen and ablutions. The working space is fitted with laminated flooring and large windows with blinds, allowing natural light to brighten up the office. It features air-conditioning to contribute to enhancing the air quality in the workplace and fibre connectivity for fast and reliable internet access. The working space is fitted with carpeted flooring and windows with blinds allowing natural light to brighten up the office.