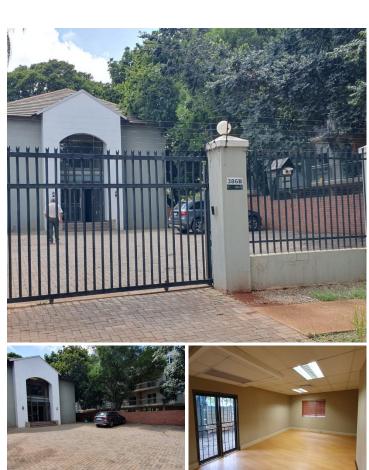

## NO LOADSHEDDING AREA

The office to let is situated at 386 Orient Street, in the booming suburb of Arcadia in Pretoria. The B-grade modern building is on a 700 square meter land size. The 260 square meter working space consists of a reception area/ waiting area, a boardroom, 4 closed office components, 2 open plan working spaces, a dedicated kitchen and ablutions. The working space is fitted with laminated flooring and large windows with blinds, allowing natural light to brighten up the office. It features air-conditioning to contribute to enhancing the air quality in the workplace and fibre connectivity for fast and reliable internet access. The working space is fitted with carpeted flooring and windows with blinds allowing natural light to brighten up the office.

The property offers 24 hour security, access controlled entry and exits points and 4 open parking bays. The property features an entertainment area that the tenants can use for work functions. The property is perfectly positioned so that it has outstanding signage possibilities and exceptional main...