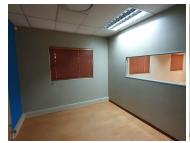

## NO LOADSHEDDING AREA

The office to let is situated at 386 Orient Street, in the booming suburb of Arcadia in Pretoria. The B-grade modern building is on a 700 square meter land size. The 260 square meter working space consists of a reception area/ waiting area, a boardroom, 4 closed office components, 2 open plan working spaces, a dedicated kitchen and ablutions. The working space is fitted with laminated flooring and large windows with blinds, allowing natural light to brighten up the office. It features air-conditioning to contribute to enhancing the air quality in the workplace and fibre connectivity for fast and reliable internet access. The working space is fitted with carpeted flooring and windows with blinds allowing natural light to brighten up the office.