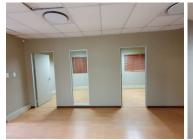

## NO LOADSHEDDING AREA

The office to let is situated at 386 Orient Street, in the booming suburb of Arcadia in Pretoria. The B-grade modern building is on a 700 square meter land size. The 260 square meter working space consists of a reception area/ waiting area, a boardroom, 4 closed office components, 2 open plan working spaces, a dedicated kitchen and ablutions. The working space is fitted with laminated flooring and large windows with blinds, allowing natural light to brighten up the office. It features air-conditioning to contribute to enhancing the air quality in the workplace and fibre connectivity for fast and reliable internet access. The working space is fitted with carpeted flooring and windows with blinds allowing natural light to brighten up the office.