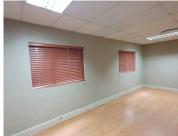

## NO LOADSHEDDING AREA

The office to let is situated at 386 Orient Street, in the booming suburb of Arcadia in Pretoria. The B-grade modern building is on a 700 square meter land size. The 260 square meter working space consists of a reception area/ waiting area, a boardroom, 4 closed office components, 2 open plan working spaces, a dedicated kitchen and ablutions. The working space is fitted with laminated flooring and large windows with blinds, allowing natural light to brighten up the office. It features air-conditioning to contribute to enhancing the air quality in the workplace and fibre connectivity for fast and reliable internet access. The working space is fitted with carpeted flooring and windows with blinds allowing natural light to brighten up the office.