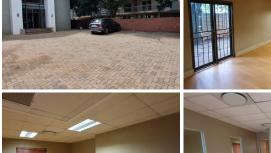

## NO LOADSHEDDING AREA

The office to let is situated at 386 Orient Street, in the booming suburb of Arcadia in Pretoria. The B-grade modern building is on a 700 square meter land size. The 260 square meter working space consists of a reception area/ waiting area, a boardroom, 4 closed office components, 2 open plan working spaces, a dedicated kitchen and ablutions. The working space is fitted with laminated flooring and large windows with blinds, allowing natural light to brighten up the office. It features air-conditioning to contribute to enhancing the air quality in the workplace and fibre connectivity for fast and reliable internet access. The working space is fitted with carpeted flooring and windows with blinds allowing natural light to brighten up the office.

The property offers 24 hour security, access controlled entry and exits points and 4 open parking bays. The property features an entertainment area that the tenants can use for work functions. The property is perfectly positioned so that it has outstanding signage possibilities and exceptional main...