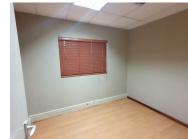

## NO LOADSHEDDING AREA

The office to let is situated at 386 Orient Street, in the booming suburb of Arcadia in Pretoria. The B-grade modern building is on a 700 square meter land size. The 260 square meter working space consists of a reception area/ waiting area, a boardroom, 4 closed office components, 2 open plan working spaces, a dedicated kitchen and ablutions. The working space is fitted with laminated flooring and large windows with blinds, allowing natural light to brighten up the office. It features air-conditioning to contribute to enhancing the air quality in the workplace and fibre connectivity for fast and reliable internet access. The working space is fitted with carpeted flooring and windows with blinds allowing natural light to brighten up the office.