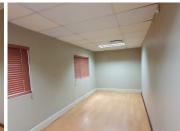

## NO LOADSHEDDING AREA

The office to let is situated at 386 Orient Street, in the booming suburb of Arcadia in Pretoria. The B-grade modern building is on a 700 square meter land size. The 260 square meter working space consists of a reception area/ waiting area, a boardroom, 4 closed office components, 2 open plan working spaces, a dedicated kitchen and ablutions. The working space is fitted with laminated flooring and large windows with blinds, allowing natural light to brighten up the office. It features air-conditioning to contribute to enhancing the air quality in the workplace and fibre connectivity for fast and reliable internet access. The working space is fitted with carpeted flooring and windows with blinds allowing natural light to brighten up the office.