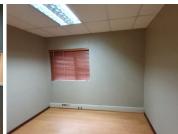

## NO LOADSHEDDING AREA

The office to let is situated at 386 Orient Street, in the booming suburb of Arcadia in Pretoria. The B-grade modern building is on a 700 square meter land size. The 260 square meter working space consists of a reception area/ waiting area, a boardroom, 4 closed office components, 2 open plan working spaces, a dedicated kitchen and ablutions. The working space is fitted with laminated flooring and large windows with blinds, allowing natural light to brighten up the office. It features air-conditioning to contribute to enhancing the air quality in the workplace and fibre connectivity for fast and reliable internet access. The working space is fitted with carpeted flooring and windows with blinds allowing natural light to brighten up the office.