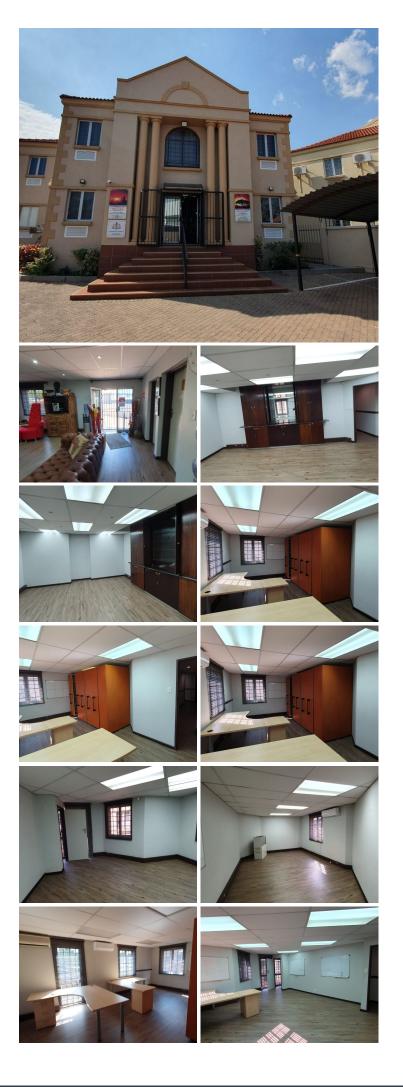

#### NO LOADSHEDDING AREA

The office to let is situated at 876 Pretorius Street, in the booming suburb of Arcadia in Pretoria. The 240 square meter work space is fitted with B-grade modern fittings and fixtures. The working space consists of a reception area, 4 closed office components, 2 open plan working spaces, a server room, a dedicated kitchen and ablutions. It features air-conditioning to contribute to enhancing the air quality in the workplace and fibre connectivity for fast and reliable internet access. The working space is fitted with laminated flooring and large windows with blinds allowing natural light to brighten up the office.

The property offers 24 hour security with video surveillance, biometric entry and exits points and 8 undercover parking at no extra cost. The property features an entertainment area that the tenants can use for work functions. The property is perfectly positioned so that it has outstanding signage possibilities and exceptional main road exposure, which is a cost-effective approach to communicate your brand's personality and...