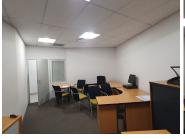

Loftus Park is situated at 402 Kirkness Street, in the booming area of Arcadia, in the centre of Pretoria. Arcadia is a well established diverse area boring onto Hatfield that offers the ease of convenience to any tenant. The unit a spacious 160 square meters working space which is partitioned into a reception area, 7 closed office components and an open plan working space. It features fibre connectivity for fast and reliable internet access. The working space is fitted with carpeted flooring and windows with blinds allowing natural light to brighten up the office and back power supply to help keep productivity flowing during load shedding.