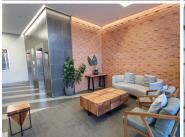

Loftus Park is situated at 402 Kirkness Street, in the booming area of Arcadia, in the centre of Pretoria. Arcadia is a well established diverse area boring onto Hatfield that offers the ease of convenience to any tenant. The unit a spacious 160 square meters working space which is partitioned into a reception area, 7 closed office components and an open plan working space. It features fibre connectivity for fast and reliable internet access. The working space is fitted with carpeted flooring and windows with blinds allowing natural light to brighten up the office and back power supply to help keep productivity flowing during load shedding.