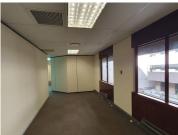

## 14,984 pm

PROVISUS BUILDING | STANZA BOPAPE STREET | ARCADIA | PRETORIA

123 m<sup>2</sup>

PROVISUS BUILDING | 123 SQUARE METER OFFICE TO LET | STANZA BOPAPE STREET | ARCADIA | PRETORIA

This 123 square meter office is situated on the 1ST floor of the Provisus Building in the Arcadia area. This 123 square meter office features a welcoming reception area complete with 4 closed office components, server room, a boardroom, a communal kitchen area and communal ablutions easily accessible to tenants. It features air-conditioning to contribute to enhancing the air quality in the workplace and fibre connectivity for fast and reliable internet access. The working space is fitted with carpeted flooring and windows with blinds allowing natural light to brighten up the office and back power supply to help keep productivity flowing during load shedding.