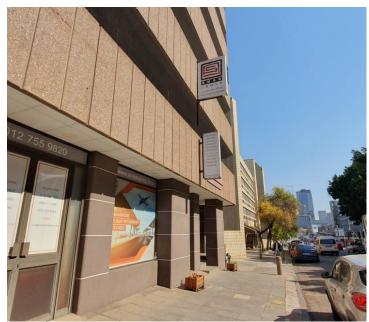

## 14,984 pm

PROVISUS BUILDING | STANZA BOPAPE STREET | ARCADIA | PRETORIA

123 m<sup>2</sup>

PROVISUS BUILDING | 123 SQUARE METER OFFICE TO LET | STANZA BOPAPE STREET | ARCADIA | PRETORIA

This 123 square meter office is situated on the 1ST floor of the Provisus Building in the Arcadia area. This 123 square meter office features a welcoming reception area complete with 4 closed office components, server room, a boardroom, a communal kitchen area and communal ablutions easily accessible to tenants. It features air-conditioning to contribute to enhancing the air quality in the workplace and fibre connectivity for fast and reliable internet access. The working space is fitted with carpeted flooring and windows with blinds allowing natural light to brighten up the office and back power supply to help keep productivity flowing during load shedding.

Provisus building offers an entertainment area and wheelchair friendly options via a fully functioning elevator providing easy access to the offices. The property has good 24 hour security provided by access-controlled entrance and exit points and CCTV monitoring.

The property also has access to a multitude of bus stops and public transportation networks. This office space is...

Gross Monthly Rental R14,984 Ex Vat
Lease Period Negotiable
Available From Immediately