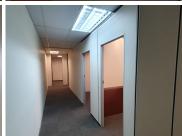

## 14,984 pm

PROVISUS BUILDING | STANZA BOPAPE STREET | ARCADIA | PRETORIA

123 m<sup>2</sup>

PROVISUS BUILDING | 123 SQUARE METER OFFICE TO LET | STANZA BOPAPE STREET | ARCADIA | PRETORIA

This 123 square meter office is situated on the 1ST floor of the Provisus Building in the Arcadia area. This 123 square meter office features a welcoming reception area complete with 4 closed office components, server room, a boardroom, a communal kitchen area and communal ablutions easily accessible to tenants. It features air-conditioning to contribute to enhancing the air quality in the workplace and fibre connectivity for fast and reliable internet access. The working space is fitted with carpeted flooring and windows with blinds allowing natural light to brighten up the office and back power supply to help keep productivity flowing during load shedding.