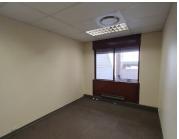

## 14,984 pm

PROVISUS BUILDING | STANZA BOPAPE STREET | ARCADIA | PRETORIA

123 m<sup>2</sup>

PROVISUS BUILDING | 123 SQUARE METER OFFICE TO LET | STANZA BOPAPE STREET | ARCADIA | PRETORIA

This 123 square meter office is situated on the 1ST floor of the Provisus Building in the Arcadia area. This 123 square meter office features a welcoming reception area complete with 4 closed office components, server room, a boardroom, a communal kitchen area and communal ablutions easily accessible to tenants. It features air-conditioning to contribute to enhancing the air quality in the workplace and fibre connectivity for fast and reliable internet access. The working space is fitted with carpeted flooring and windows with blinds allowing natural light to brighten up the office and back power supply to help keep productivity flowing during load shedding.