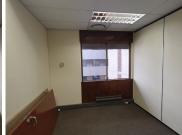

## 14,984 pm

PROVISUS BUILDING | STANZA BOPAPE STREET | ARCADIA | PRETORIA

123 m<sup>2</sup>

PROVISUS BUILDING | 123 SQUARE METER OFFICE TO LET | STANZA BOPAPE STREET | ARCADIA | PRETORIA

This 123 square meter office is situated on the 1ST floor of the Provisus Building in the Arcadia area. This 123 square meter office features a welcoming reception area complete with 4 closed office components, server room, a boardroom, a communal kitchen area and communal ablutions easily accessible to tenants. It features air-conditioning to contribute to enhancing the air quality in the workplace and fibre connectivity for fast and reliable internet access. The working space is fitted with carpeted flooring and windows with blinds allowing natural light to brighten up the office and back power supply to help keep productivity flowing during load shedding.