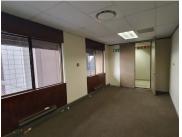

## 14,984 pm

PROVISUS BUILDING | STANZA BOPAPE STREET | ARCADIA | PRETORIA

123 m<sup>2</sup>

PROVISUS BUILDING | 123 SQUARE METER OFFICE TO LET | STANZA BOPAPE STREET | ARCADIA | PRETORIA

This 123 square meter office is situated on the 1ST floor of the Provisus Building in the Arcadia area. This 123 square meter office features a welcoming reception area complete with 4 closed office components, server room, a boardroom, a communal kitchen area and communal ablutions easily accessible to tenants. It features air-conditioning to contribute to enhancing the air quality in the workplace and fibre connectivity for fast and reliable internet access. The working space is fitted with carpeted flooring and windows with blinds allowing natural light to brighten up the office and back power supply to help keep productivity flowing during load shedding.