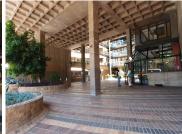

The building offers 24-hour security with access-controlled entrance and exit points and available parking for tenants and clientele. There is an elevator in the building providing a wheelchair friendly working environment as well as a back-up power supply in case of any power outages. The premises offer great main road exposure, creating the best signage opportunity for your business.