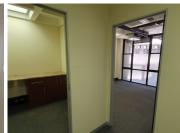

## 11,424 pm

MBA BUILDING | STANZA BOPAPE STREET | ARCADIA

95 m<sup>2</sup>

MBA BUILDING 95 SQUARE METER OFFICE UNIT TO LET STANZA BOPAPE STREET| ARCADIA

MBA Building is bases in the thriving area of Arcadia, Pretoria, you will find a 95 square metre office to let situated on Stanza Bopape Street. The office is compartmentalised into a reception area, 2 closed offices, 1 boardroom, a server room, 1 kitchen and ablutions. The office is equipped with neat carpet flooring, airconditioning, fibre connectivity and windows allowing natural light to filter through the office.