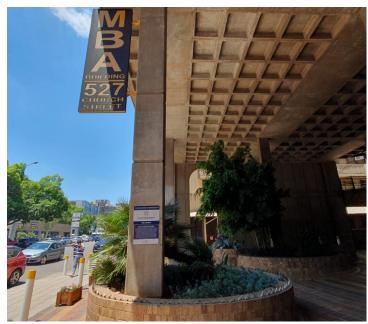

## 11,424 pm

MBA BUILDING | STANZA BOPAPE STREET | ARCADIA

95 m<sup>2</sup>

MBA BUILDING 95 SQUARE METER OFFICE UNIT TO LET STANZA BOPAPE STREET| ARCADIA

MBA Building is bases in the thriving area of Arcadia, Pretoria, you will find a 95 square metre office to let situated on Stanza Bopape Street. The office is compartmentalised into a reception area, 2 closed offices, 1 boardroom, a server room, 1 kitchen and ablutions. The office is equipped with neat carpet flooring, airconditioning, fibre connectivity and windows allowing natural light to filter through the office.

The building offers 24-hour security with access-controlled entrance and exit points and available parking for tenants and clientele. There is an elevator in the building providing a wheelchair friendly working environment as well as a back-up power supply in case of any power outages. The premises offer great main road exposure, creating the best signage opportunity for your business.

The office is in proximity to a variety of amenities such as Sun cardia Mall hosting grocery stores, retail outlets, restaurants, and coffee shops. Tenants have easy access to arterial highways, Church Street and Steve Biko Street, providing a great... Gross Monthly Rental R11,424 Ex Vat