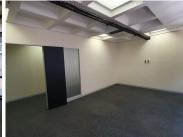

## 11,424 pm

MBA BUILDING | STANZA BOPAPE STREET | ARCADIA

95 m<sup>2</sup>

MBA BUILDING 95 SQUARE METER OFFICE UNIT TO LET STANZA BOPAPE STREET| ARCADIA

MBA Building is bases in the thriving area of Arcadia, Pretoria, you will find a 95 square metre office to let situated on Stanza Bopape Street. The office is compartmentalised into a reception area, 2 closed offices, 1 boardroom, a server room, 1 kitchen and ablutions. The office is equipped with neat carpet flooring, airconditioning, fibre connectivity and windows allowing natural light to filter through the office.