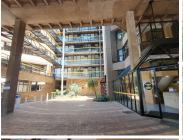

The building offers 24-hour security with access-controlled entrance and exit points and available parking for tenants and clientele. There is an elevator in the building providing a wheelchair friendly working environment as well as a back-up power supply in case of any power outages. The premises offer great main road exposure, creating the best signage opportunity for your business.