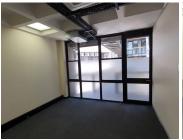

## 11,424 pm

MBA BUILDING | STANZA BOPAPE STREET | ARCADIA

95 m<sup>2</sup>

MBA BUILDING 95 SQUARE METER OFFICE UNIT TO LET STANZA BOPAPE STREET| ARCADIA

MBA Building is bases in the thriving area of Arcadia, Pretoria, you will find a 95 square metre office to let situated on Stanza Bopape Street. The office is compartmentalised into a reception area, 2 closed offices, 1 boardroom, a server room, 1 kitchen and ablutions. The office is equipped with neat carpet flooring, airconditioning, fibre connectivity and windows allowing natural light to filter through the office.