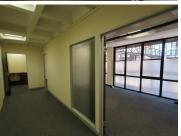

## 11,424 pm

MBA BUILDING | STANZA BOPAPE STREET | ARCADIA

95 m<sup>2</sup>

MBA BUILDING 95 SQUARE METER OFFICE UNIT TO LET STANZA BOPAPE STREET| ARCADIA

MBA Building is bases in the thriving area of Arcadia, Pretoria, you will find a 95 square metre office to let situated on Stanza Bopape Street. The office is compartmentalised into a reception area, 2 closed offices, 1 boardroom, a server room, 1 kitchen and ablutions. The office is equipped with neat carpet flooring, airconditioning, fibre connectivity and windows allowing natural light to filter through the office.

The building offers 24-hour security with access-controlled entrance and exit points and available parking for tenants and clientele. There is an elevator in the building providing a wheelchair friendly working environment as well as a back-up power supply in case of any power outages. The premises offer great main road exposure, creating the best signage opportunity for your business.