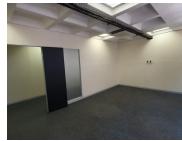

## 11,424 pm

MBA BUILDING | STANZA BOPAPE STREET | ARCADIA

95 m<sup>2</sup>

MBA BUILDING 95 SQUARE METER OFFICE UNIT TO LET STANZA BOPAPE STREET| ARCADIA

MBA Building is bases in the thriving area of Arcadia, Pretoria, you will find a 95 square metre office to let situated on Stanza Bopape Street. The office is compartmentalised into a reception area, 2 closed offices, 1 boardroom, a server room, 1 kitchen and ablutions. The office is equipped with neat carpet flooring, airconditioning, fibre connectivity and windows allowing natural light to filter through the office.