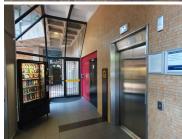

The building offers 24-hour security with access-controlled entrance and exit points and available parking for tenants and clientele. There is an elevator in the building providing a wheelchair friendly working environment as well as a back-up power supply in case of any power outages. The premises offer great main road exposure, creating the best signage opportunity for your business.