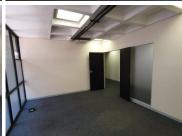

## 11,424 pm

MBA BUILDING | STANZA BOPAPE STREET | ARCADIA

95 m<sup>2</sup>

MBA BUILDING 95 SQUARE METER OFFICE UNIT TO LET STANZA BOPAPE STREET| ARCADIA

MBA Building is bases in the thriving area of Arcadia, Pretoria, you will find a 95 square metre office to let situated on Stanza Bopape Street. The office is compartmentalised into a reception area, 2 closed offices, 1 boardroom, a server room, 1 kitchen and ablutions. The office is equipped with neat carpet flooring, airconditioning, fibre connectivity and windows allowing natural light to filter through the office.