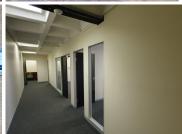

## 11,424 pm

MBA BUILDING | STANZA BOPAPE STREET | ARCADIA

95 m<sup>2</sup>

MBA BUILDING 95 SQUARE METER OFFICE UNIT TO LET STANZA BOPAPE STREET| ARCADIA

MBA Building is bases in the thriving area of Arcadia, Pretoria, you will find a 95 square metre office to let situated on Stanza Bopape Street. The office is compartmentalised into a reception area, 2 closed offices, 1 boardroom, a server room, 1 kitchen and ablutions. The office is equipped with neat carpet flooring, airconditioning, fibre connectivity and windows allowing natural light to filter through the office.

The building offers 24-hour security with access-controlled entrance and exit points and available parking for tenants and clientele. There is an elevator in the building providing a wheelchair friendly working environment as well as a back-up power supply in case of any power outages. The premises offer great main road exposure, creating the best signage opportunity for your business.