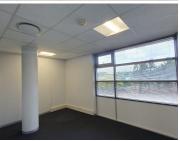

## 4,680 pm

LOFTUS PARK | KIRKNESS STREET | ARCADIA

26 m<sup>2</sup>

LOFTUS PARK | 26 SQUARE METER OFFICE SPACE TO LEASE ON KIRKNESS STREET | ARCADIA| PRETORIA

BACK UP POWER SUPPLY AVAILABLE

Loftus Park is situated on Kirkness Street, in the booming area of Arcadia, in the centre of Pretoria. Arcadia is a well established diverse area boring onto Hatfield that offers the ease of convenience to any tenant. The unit a spacious 26 square meters one person working space. It features air-conditioning to contribute to enhancing the air quality in the workplace and fibre connectivity for fast and reliable internet access. The working space is fitted with carpeted flooring and windows with blinds allowing natural light to brighten up the office and back power supply to help keep productivity flowing during load shedding.