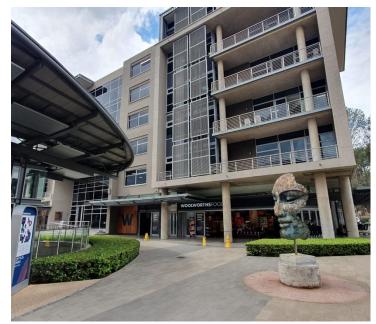

## 4,680 pm

LOFTUS PARK | KIRKNESS STREET | ARCADIA

26 m<sup>2</sup>

LOFTUS PARK | 26 SQUARE METER OFFICE SPACE TO LEASE ON KIRKNESS STREET | ARCADIA| PRETORIA

BACK UP POWER SUPPLY AVAILABLE

Loftus Park is situated on Kirkness Street, in the booming area of Arcadia, in the centre of Pretoria. Arcadia is a well established diverse area boring onto Hatfield that offers the ease of convenience to any tenant. The unit a spacious 26 square meters one person working space. It features air-conditioning to contribute to enhancing the air quality in the workplace and fibre connectivity for fast and reliable internet access. The working space is fitted with carpeted flooring and windows with blinds allowing natural light to brighten up the office and back power supply to help keep productivity flowing during load shedding.

Loftus Park offers 24 hour security, access control entry and exit points and secure tenant and visitors parking available. Loftus Parky features an entertainment area and a coffee shop. The property is perfectly positioned so that it has outstanding signage possibilities and exceptional main road exposure, which is a cost-effective approach to communicate your brand's personality and...