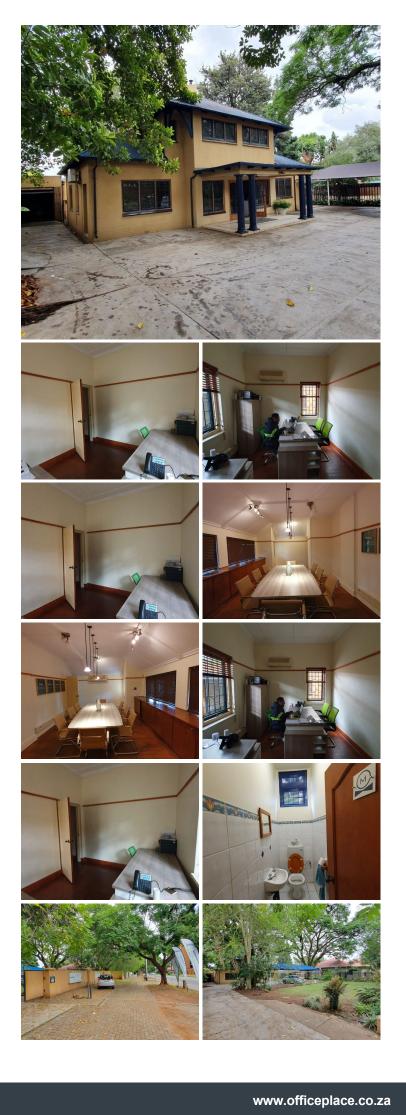

#### 15 SQUARE METER OFFICE TO LET | PARK STREET | ARCADIA | PRETORIA

The commercial space to let is situated at 747 Park Street, located in the business district of Arcadia, in Pretoria. The commercial unit is a 15 square meter closed office component. The building offers communal facilities including a reception area, a boardroom, a dedicated kitchen and ablutions. The office space is fitted with neatly tiled floors and large windows, allowing natural ample light to brighten up the office.

The building offers 24-hour security and access-controlled entry and exit points. The property offers secure, ample parking. The property has an entertainment area with bar that can be used for work functions. The property is perfectly positioned so that it has outstanding signage possibilities and exceptional main road exposure, which is a cost-effective approach to communicate your brand's personality and identity to the public. The Gautrain station is just approximately 4kms from Arcadia, with Gautrain Bus stops stationed around Arcadia. The property is close to Loftus Versveld and Loftus Park Shopping Centre which hosts amenities such as...