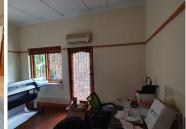

## 5,500 pm

PARK STREET | ARCADIA | PRETORIA

15 m<sup>2</sup>

15 SQUARE METER OFFICE TO LET | PARK STREET | ARCADIA | PRETORIA

The commercial space to let is situated at 747 Park Street, located in the business district of Arcadia, in Pretoria. The commercial unit is a 15 square meter closed office component. The building offers communal facilities including a reception area, a boardroom, a dedicated kitchen and ablutions. The office space is fitted with neatly tiled floors and large windows, allowing natural ample light to brighten up the office.