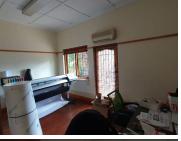

## 5,500 pm

PARK STREET | ARCADIA | PRETORIA

15 m<sup>2</sup>

15 SQUARE METER OFFICE TO LET | PARK STREET | ARCADIA | PRETORIA

The commercial space to let is situated at 747 Park Street, located in the business district of Arcadia, in Pretoria. The commercial unit is a 15 square meter closed office component. The building offers communal facilities including a reception area, a boardroom, a dedicated kitchen and ablutions. The office space is fitted with neatly tiled floors and large windows, allowing natural ample light to brighten up the office.