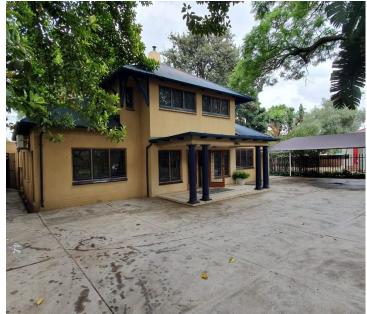

## 5,500 pm

PARK STREET | ARCADIA | PRETORIA

15 m<sup>2</sup>

15 SQUARE METER OFFICE TO LET | PARK STREET | ARCADIA | PRETORIA

The commercial space to let is situated at 747 Park Street, located in the business district of Arcadia, in Pretoria. The commercial unit is a 15 square meter closed office component. The building offers communal facilities including a reception area, a boardroom, a dedicated kitchen and ablutions. The office space is fitted with neatly tiled floors and large windows, allowing natural ample light to brighten up the office.