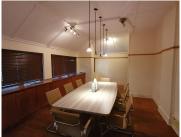

## 5,500 pm

PARK STREET | ARCADIA | PRETORIA

15 m<sup>2</sup>

15 SQUARE METER OFFICE TO LET | PARK STREET | ARCADIA | PRETORIA

The commercial space to let is situated at 747 Park Street, located in the business district of Arcadia, in Pretoria. The commercial unit is a 15 square meter closed office component. The building offers communal facilities including a reception area, a boardroom, a dedicated kitchen and ablutions. The office space is fitted with neatly tiled floors and large windows, allowing natural ample light to brighten up the office.