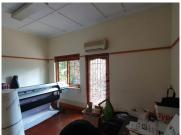

## 5,500 pm

PARK STREET | ARCADIA | PRETORIA

15 m<sup>2</sup>

15 SQUARE METER OFFICE TO LET | PARK STREET | ARCADIA | PRETORIA

The commercial space to let is situated at 747 Park Street, located in the business district of Arcadia, in Pretoria. The commercial unit is a 15 square meter closed office component. The building offers communal facilities including a reception area, a boardroom, a dedicated kitchen and ablutions. The office space is fitted with neatly tiled floors and large windows, allowing natural ample light to brighten up the office.