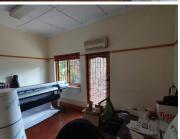

## 5,500 pm

PARK STREET | ARCADIA | PRETORIA

15 m<sup>2</sup>

15 SQUARE METER OFFICE TO LET | PARK STREET | ARCADIA | PRETORIA

The commercial space to let is situated at 747 Park Street, located in the business district of Arcadia, in Pretoria. The commercial unit is a 15 square meter closed office component. The building offers communal facilities including a reception area, a boardroom, a dedicated kitchen and ablutions. The office space is fitted with neatly tiled floors and large windows, allowing natural ample light to brighten up the office.