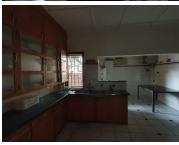

## 5,500 pm

PARK STREET | ARCADIA | PRETORIA

15 m<sup>2</sup>

15 SQUARE METER OFFICE TO LET | PARK STREET | ARCADIA | PRETORIA

The commercial space to let is situated at 747 Park Street, located in the business district of Arcadia, in Pretoria. The commercial unit is a 15 square meter closed office component. The building offers communal facilities including a reception area, a boardroom, a dedicated kitchen and ablutions. The office space is fitted with neatly tiled floors and large windows, allowing natural ample light to brighten up the office.