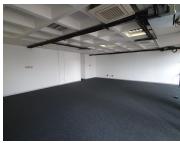

#### NO LOADSHEDDING

MBA Building is situated on Stanza Bopape Street in the thriving suburb of Arcadia. Arcadia is a Pretoria suburb distinguished by its old homes, embassies, and hotels. The 115 square meter unit is on the first floor of MBA building, 2 open plan working area, a boardroom, a kitchen, and ablutions. The unit features air conditioning to help reduce humidity. The working space is fitted with carpeted flooring and windows with blinds, allowing natural light to brighten up the office. This commercial building is equipped with elevator access for easy accessibility.