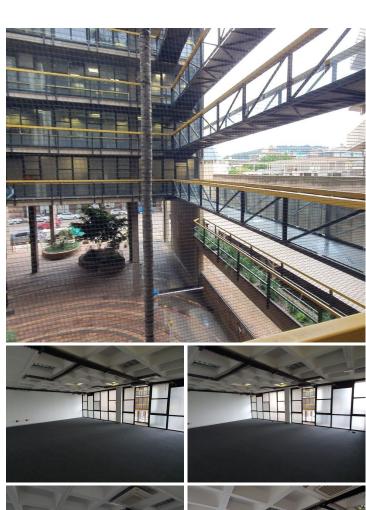

#### NO LOADSHEDDING

MBA Building is situated on Stanza Bopape Street in the thriving suburb of Arcadia. Arcadia is a Pretoria suburb distinguished by its old homes, embassies, and hotels. The 115 square meter unit is on the first floor of MBA building, 2 open plan working area, a boardroom, a kitchen, and ablutions. The unit features air conditioning to help reduce humidity. The working space is fitted with carpeted flooring and windows with blinds, allowing natural light to brighten up the office. This commercial building is equipped with elevator access for easy accessibility.

MBA Building is easily accessible as it is on the Stanza Bopape main road, which is also a main taxi and bus route. The Gautrain station is just approximately 4kms from Arcadia, with Gautrain Bus stops stationed around Arcadia. MBA Building offers 24-hour security. The building is just opposite Sun International Hotel, close to a few tertiary institutions, including Tshwane University of Technology and University of Pretoria. The MBA Building has an elevator...