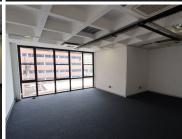

#### NO LOADSHEDDING

MBA Building is situated on Stanza Bopape Street in the thriving suburb of Arcadia. Arcadia is a Pretoria suburb distinguished by its old homes, embassies, and hotels. The 115 square meter unit is on the first floor of MBA building, 2 open plan working area, a boardroom, a kitchen, and ablutions. The unit features air conditioning to help reduce humidity. The working space is fitted with carpeted flooring and windows with blinds, allowing natural light to brighten up the office. This commercial building is equipped with elevator access for easy accessibility.