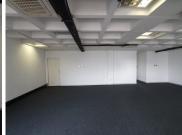

#### NO LOADSHEDDING

MBA Building is situated on Stanza Bopape Street in the thriving suburb of Arcadia. Arcadia is a Pretoria suburb distinguished by its old homes, embassies, and hotels. The 115 square meter unit is on the first floor of MBA building, 2 open plan working area, a boardroom, a kitchen, and ablutions. The unit features air conditioning to help reduce humidity. The working space is fitted with carpeted flooring and windows with blinds, allowing natural light to brighten up the office. This commercial building is equipped with elevator access for easy accessibility.