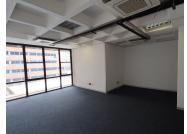

#### NO LOADSHEDDING

MBA Building is situated on Stanza Bopape Street in the thriving suburb of Arcadia. Arcadia is a Pretoria suburb distinguished by its old homes, embassies, and hotels. The 115 square meter unit is on the first floor of MBA building, 2 open plan working area, a boardroom, a kitchen, and ablutions. The unit features air conditioning to help reduce humidity. The working space is fitted with carpeted flooring and windows with blinds, allowing natural light to brighten up the office. This commercial building is equipped with elevator access for easy accessibility.