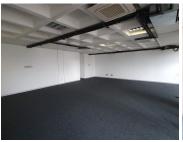

#### NO LOADSHEDDING

MBA Building is situated on Stanza Bopape Street in the thriving suburb of Arcadia. Arcadia is a Pretoria suburb distinguished by its old homes, embassies, and hotels. The 115 square meter unit is on the first floor of MBA building, 2 open plan working area, a boardroom, a kitchen, and ablutions. The unit features air conditioning to help reduce humidity. The working space is fitted with carpeted flooring and windows with blinds, allowing natural light to brighten up the office. This commercial building is equipped with elevator access for easy accessibility.