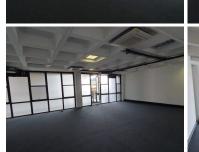

#### NO LOADSHEDDING

MBA Building is situated on Stanza Bopape Street in the thriving suburb of Arcadia. Arcadia is a Pretoria suburb distinguished by its old homes, embassies, and hotels. The 115 square meter unit is on the first floor of MBA building, 2 open plan working area, a boardroom, a kitchen, and ablutions. The unit features air conditioning to help reduce humidity. The working space is fitted with carpeted flooring and windows with blinds, allowing natural light to brighten up the office. This commercial building is equipped with elevator access for easy accessibility.