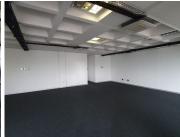

#### NO LOADSHEDDING

MBA Building is situated on Stanza Bopape Street in the thriving suburb of Arcadia. Arcadia is a Pretoria suburb distinguished by its old homes, embassies, and hotels. The 115 square meter unit is on the first floor of MBA building, 2 open plan working area, a boardroom, a kitchen, and ablutions. The unit features air conditioning to help reduce humidity. The working space is fitted with carpeted flooring and windows with blinds, allowing natural light to brighten up the office. This commercial building is equipped with elevator access for easy accessibility.