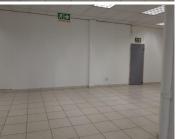

#### 129 m<sup>2</sup>

This neat retail space is ideally situated within the high foot traffic area of Arcadia. The unit has excellent visibility as well as a street front store front with great allocated signage. The unit comprises out of an open plan showroom area with a dedicated kitchen area and ablutions. The unit on offer features neat tiled flooring as well as floor to ceiling display windows.

The premises is ideally located within close proximity of a multitude of amenities within the immediate area. This includes retailers, eateries, offices and more. Staff will have access to great public transport provided by several closely stationed bus stops. The premises has easy access to and from several highways and main arterial roads.