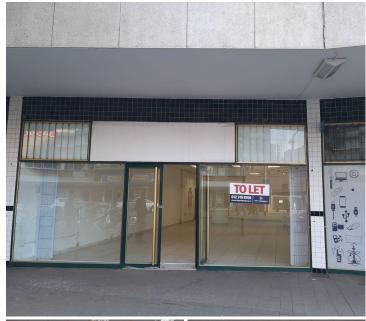

## 32,350 pm

129 SQM RETAIL SPACE TO LET ON STEVE BIKO ROAD IN ARCADIA

#### 129 m<sup>2</sup>

This neat retail space is ideally situated within the high foot traffic area of Arcadia. The unit has excellent visibility as well as a street front store front with great allocated signage. The unit comprises out of an open plan showroom area with a dedicated kitchen area and ablutions. The unit on offer features neat tiled flooring as well as floor to ceiling display windows.