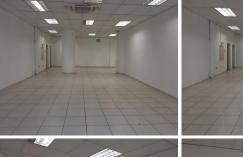

#### 129 m<sup>2</sup>

This neat retail space is ideally situated within the high foot traffic area of Arcadia. The unit has excellent visibility as well as a street front store front with great allocated signage. The unit comprises out of an open plan showroom area with a dedicated kitchen area and ablutions. The unit on offer features neat tiled flooring as well as floor to ceiling display windows.