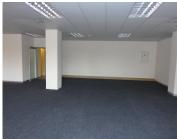

This Commercial Retail Space comprises out of a spacious 1,621 square metre where the layout has been sectioned into a reception area, 3 closed offices, 1 boardroom to conduct general meetings, a server room, a walk in safe, 1 dedicated kitchen and 5 ablutions. The office features neat, tiled flooring, large windows allowing natural light to come through the office and air-conditioning which comes in handy in summer.