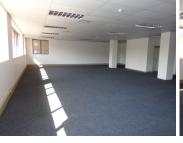

This Commercial Retail Space comprises out of a spacious 1,621 square metre where the layout has been sectioned into a reception area, 3 closed offices, 1 boardroom to conduct general meetings, a server room, a walk in safe, 1 dedicated kitchen and 5 ablutions. The office features neat, tiled flooring, large windows allowing natural light to come through the office and air-conditioning which comes in handy in summer.