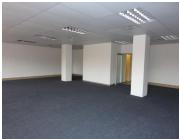

This Commercial Retail Space comprises out of a spacious 1,621 square metre where the layout has been sectioned into a reception area, 3 closed offices, 1 boardroom to conduct general meetings, a server room, a walk in safe, 1 dedicated kitchen and 5 ablutions. The office features neat, tiled flooring, large windows allowing natural light to come through the office and air-conditioning which comes in handy in summer.