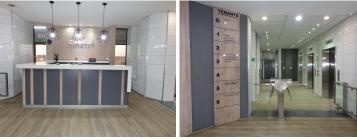

This Commercial Retail Space comprises out of a spacious 1,621 square metre where the layout has been sectioned into a reception area, 3 closed offices, 1 boardroom to conduct general meetings, a server room, a walk in safe, 1 dedicated kitchen and 5 ablutions. The office features neat, tiled flooring, large windows allowing natural light to come through the office and air-conditioning which comes in handy in summer.