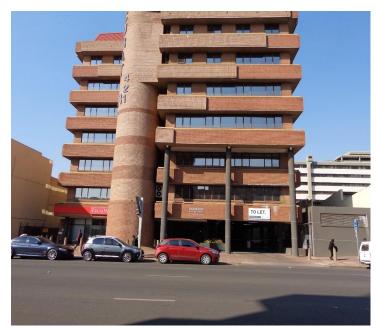

## 37,144 pm

REATIL TO LET IN ARCADIA, PRETORIA

401 m<sup>2</sup>

RETAIL SUITE TO LEASE WITH GREAT MAIN ROAD EXPOSURE AND EXCELLENT SIGNAGE OPPORTUNITY.

This Commercial White Box Retail Suite comprises out of a spacious 401 square metre space situated at 421 Pretorius Street in the Booming Arcadia, Pretoria area. The Retail space is in close proximity to amenities such as Shoprite, vendors, The Bed Shop, and toy shops. Employees have easy access to arterial roads such as Joseph Street and highways providing a great travelling experience to surrounding suburbs.

The premises offers 24-hour security and available parking for tenants and clientele. There is an elevator providing a wheel-chair friendly corporate environment as well as a back-up generator in case of any power outages. There is an entertainment area allowing employees to host company functions. The building offers great main road exposure allowing your business to... **Gross Monthly Rental** R37,144 Ex Vat