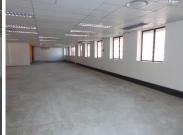

## 37,144 pm

REATIL TO LET IN ARCADIA, PRETORIA

401 m<sup>2</sup>

RETAIL SUITE TO LEASE WITH GREAT MAIN ROAD EXPOSURE AND EXCELLENT SIGNAGE OPPORTUNITY.

This Commercial White Box Retail Suite comprises out of a spacious 401 square metre space situated at 421 Pretorius Street in the Booming Arcadia, Pretoria area. The Retail space is in close proximity to amenities such as Shoprite, vendors, The Bed Shop, and toy shops. Employees have easy access to arterial roads such as Joseph Street and highways providing a great travelling experience to surrounding suburbs.

The Retail space consists of an open plan work area, a server room, an on-suite dedicated kitchen and 5 ablutions. The retail suite is equipped with neat flooring, fibre connectivity, airconditioning and big windows allowing natural light to brighten up the space.