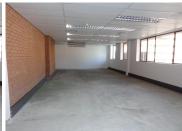

## 37,144 pm

REATIL TO LET IN ARCADIA, PRETORIA

401 m<sup>2</sup>

RETAIL SUITE TO LEASE WITH GREAT MAIN ROAD EXPOSURE AND EXCELLENT SIGNAGE OPPORTUNITY.

This Commercial White Box Retail Suite comprises out of a spacious 401 square metre space situated at 421 Pretorius Street in the Booming Arcadia, Pretoria area. The Retail space is in close proximity to amenities such as Shoprite, vendors, The Bed Shop, and toy shops. Employees have easy access to arterial roads such as Joseph Street and highways providing a great travelling experience to surrounding suburbs.

The Retail space consists of an open plan work area, a server room, an on-suite dedicated kitchen and 5 ablutions. The retail suite is equipped with neat flooring, fibre connectivity, airconditioning and big windows allowing natural light to brighten up the space.