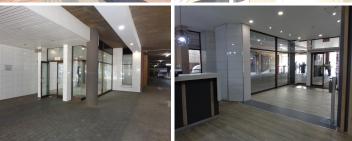

The Retail space consists of an open plan work area, a server room, an on-suite dedicated kitchen and 5 ablutions. The retail suite is equipped with neat flooring, fibre connectivity, airconditioning and big windows allowing natural light to brighten up the space.

The premises offers 24-hour security and available parking for tenants and clientele. There is an elevator providing a wheel-chair friendly corporate environment as well as a back-up generator in case of any power outages. There is an entertainment area allowing employees to host company functions. The building offers great main road exposure allowing your business to... **Gross Monthly Rental** R37,144 Ex Vat