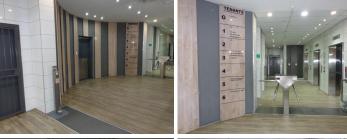

The Retail space consists of an open plan work area, a server room, an on-suite dedicated kitchen and 5 ablutions. The retail suite is equipped with neat flooring, fibre connectivity, airconditioning and big windows allowing natural light to brighten up the space.

The premises offers 24-hour security and available parking for tenants and clientele. There is an elevator providing a wheel-chair friendly corporate environment as well as a back-up generator in case of any power outages. There is an entertainment area allowing employees to host company functions. The building offers great main road exposure allowing your business to... **Gross Monthly Rental** R37,144 Ex Vat