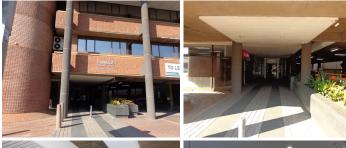

The Retail space consists of an open plan work area, a server room, an on-suite dedicated kitchen and 5 ablutions. The retail suite is equipped with neat flooring, fibre connectivity, airconditioning and big windows allowing natural light to brighten up the space.

The premises offers 24-hour security and available parking for tenants and clientele. There is an elevator providing a wheel-chair friendly corporate environment as well as a back-up generator in case of any power outages. There is an entertainment area allowing employees to host company functions. The building offers great main road exposure allowing your business to... **Gross Monthly Rental** R37,144 Ex Vat