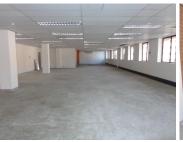

## 37,144 pm

REATIL TO LET IN ARCADIA, PRETORIA

401 m<sup>2</sup>

RETAIL SUITE TO LEASE WITH GREAT MAIN ROAD EXPOSURE AND EXCELLENT SIGNAGE OPPORTUNITY.

This Commercial White Box Retail Suite comprises out of a spacious 401 square metre space situated at 421 Pretorius Street in the Booming Arcadia, Pretoria area. The Retail space is in close proximity to amenities such as Shoprite, vendors, The Bed Shop, and toy shops. Employees have easy access to arterial roads such as Joseph Street and highways providing a great travelling experience to surrounding suburbs.

The Retail space consists of an open plan work area, a server room, an on-suite dedicated kitchen and 5 ablutions. The retail suite is equipped with neat flooring, fibre connectivity, airconditioning and big windows allowing natural light to brighten up the space.