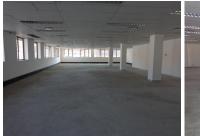

## 37,144 pm

REATIL TO LET IN ARCADIA, PRETORIA

401 m<sup>2</sup>

RETAIL SUITE TO LEASE WITH GREAT MAIN ROAD EXPOSURE AND EXCELLENT SIGNAGE OPPORTUNITY.

This Commercial White Box Retail Suite comprises out of a spacious 401 square metre space situated at 421 Pretorius Street in the Booming Arcadia, Pretoria area. The Retail space is in close proximity to amenities such as Shoprite, vendors, The Bed Shop, and toy shops. Employees have easy access to arterial roads such as Joseph Street and highways providing a great travelling experience to surrounding suburbs.

The Retail space consists of an open plan work area, a server room, an on-suite dedicated kitchen and 5 ablutions. The retail suite is equipped with neat flooring, fibre connectivity, airconditioning and big windows allowing natural light to brighten up the space.