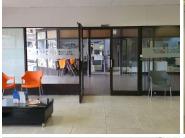

Benstra building offers 24-hour security with access-controlled...

Gross Monthly Rental R17,250 Ex Vat Lease Period Negotiable Available From R17,250 Ex Vat Immediately

| Floor Size m <sup>2</sup> | 100        | Security         | Yes |
|---------------------------|------------|------------------|-----|
| Parking Bays              | -          | Air Conditioning | Yes |
| Title                     | -          | Generator        | -   |
| Zoning                    | Commercial | Fibre            | -   |