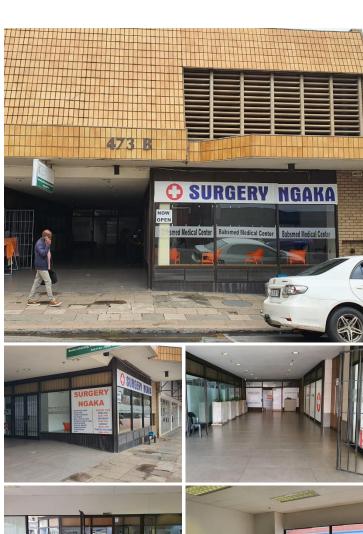

## 17,250 pm

BENSTRA BUILDING | STANZA BOPAPE STREET | ARCADIA

100 m<sup>2</sup>

RETAIL SPACE TO LEASE WITHIN BENTRA BUILDING - 473STANZA BOPAPE STREET, ARCADIA

Benstra Building is situated at 473 Stanza Bopape Street based in the Booming area of Arcadia, Pretoria. The area is in between Hatfield and Pretoria CBD. Pretoria has the second largest number of embassies in the world, after Washington, D.C., most of which are located in or near Arcadia. Also close to Arcadia is the University of Pretoria. The largest residential institution in the nation, this university has a total enrolment of about 38 499 students. The property is in close proximity to a variety of amenities within the Arcadia Area. Such as grocery stores, retail outlets and many more. It is close to a variety of colleges such as TUT, Tshwane College and Denver College, making it convenient for parents. Employees have easy access to main arterials such as Nelson Mandela Drive, Pretorius Street and Francis Baard Street to name a few. The N4 highway is just 100 meters away via the Stanza Bopape street, making it easier to travel in and out of Pretoria and surrounding suburbs.

Benstra building offers 24-hour security with access-controlled...

Gross Monthly Rental R17,250 Ex Vat Lease Period Negotiable Available From R17,250 Ex Vat Immediately

| Floor Size m <sup>2</sup> | 100        | Security         | Yes |
|---------------------------|------------|------------------|-----|
| Parking Bays              | -          | Air Conditioning | Yes |
| Title                     | -          | Generator        | -   |
| Zoning                    | Commercial | Fibre            | -   |