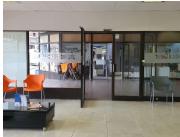

## 17,250 pm

BENSTRA BUILDING | STANZA BOPAPE STREET | ARCADIA

100 m<sup>2</sup>

RETAIL SPACE TO LEASE WITHIN BENTRA BUILDING - 473STANZA BOPAPE STREET, ARCADIA

Benstra Building is situated at 473 Stanza Bopape Street based in the Booming area of Arcadia, Pretoria. The area is in between Hatfield and Pretoria CBD. Pretoria has the second largest number of embassies in the world, after Washington, D.C., most of which are located in or near Arcadia. Also close to Arcadia is the University of Pretoria. The largest residential institution in the nation, this university has a total enrolment of about 38 499 students. The property is in close proximity to a variety of amenities within the Arcadia Area. Such as grocery stores, retail outlets and many more. It is close to a variety of colleges such as TUT, Tshwane College and Denver College, making it convenient for parents. Employees have easy access to main arterials such as Nelson Mandela Drive, Pretorius Street and Francis Baard Street to name a few. The N4 highway is just 100 meters away via the Stanza Bopape street, making it easier to travel in and out of Pretoria and surrounding suburbs.

Benstra building offers 24-hour security with access-controlled...

Gross Monthly Rental R17,250 Ex Vat Lease Period Negotiable Available From R17,250 Ex Vat Immediately

| Floor Size m <sup>2</sup> | 100        | Security         | Yes |
|---------------------------|------------|------------------|-----|
| Parking Bays              | -          | Air Conditioning | Yes |
| Title                     | -          | Generator        | -   |
| Zoning                    | Commercial | Fibre            | -   |