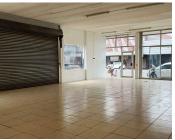

Puejulum 4 Building offers 245 square meter retail working space. The working space consists of 12 closed offices and ablutions. The premises is completed with large windows to allow natural light to filter in, roller door and neatly tiled floors.