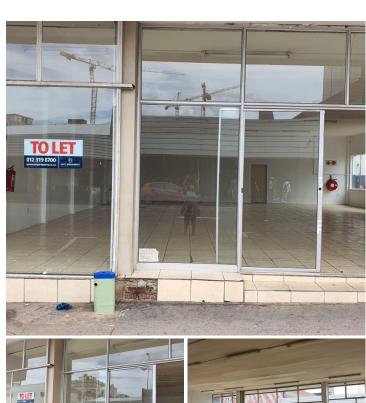

## 19,082 pm

PUEJULUM 4 BUILDING | PRETORIUS STREET | PRETORIA CENTRAL

245 m<sup>2</sup>

RETAIL SPACE TO RENT WITHIN THE PEUJULUM 4 BUILDING - PRETORIUS STREET, PRETORIA CENTRAL

The Puejulum 4 building is situated on 386 Pretorius Street right in the heart of Pretoria located at Pretoria CBD. Pretoria is the thriving commerce area of trading filled with a traffic of business opportunities. Pretoria CBD is home to the State Theatre, Reserve bank, Sammy Marks Mall which is an extremely busy Centre in Pretoria, Tramshed and Union Building. Pretoria offers a lot of main arterials making it easily accessible to public transport, bus routes and a variety of amenities from retail stores, to grocery stores such as Woolworths, Pick n Pay and Shoprite Checkers, fast food outlets such as KFC and Chicken Licken and various government departments. The Pretoria central is home to a few medical centres such as Louis Pasture Hospital, Mediclinic Medforum and Netcare Femina.

Puejulum 4 Building offers 245 square meter retail working space. The working space consists of 12 closed offices and ablutions. The premises is completed with large windows to allow natural light to filter in, roller door and neatly tiled floors.