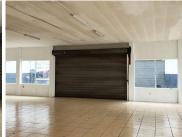

Puejulum 4 Building offers 245 square meter retail working space. The working space consists of 12 closed offices and ablutions. The premises is completed with large windows to allow natural light to filter in, roller door and neatly tiled floors.