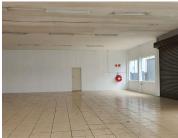

Puejulum 4 Building offers 245 square meter retail working space. The working space consists of 12 closed offices and ablutions. The premises is completed with large windows to allow natural light to filter in, roller door and neatly tiled floors.