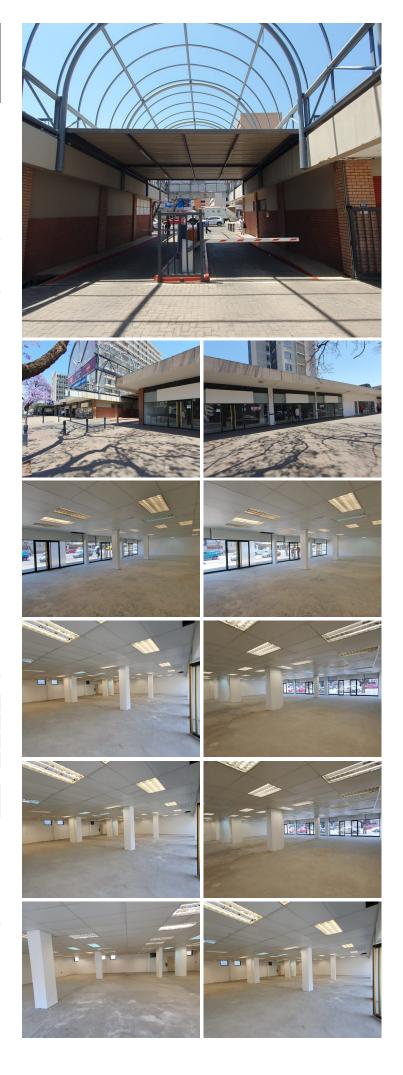

## 😭 283 m²

NEDBANK PLAZA | 283 SQUARE METER RETAIL SPACE | STEVE BIKO ROAD | ARCADIA | PRETORIA

Nedbank Plaza is based in the bustling area of Arcadia, situated at 361 Steve Biko Street, Pretoria. The 283 square unit comprises out of an open plan retail space. The working space is fitted with neat flooring and large windows allowing natural light to brighten up the working space. Nedbank Plaza offers communal ablutions that can be shared with other tenants.

| Gross Monthly Rental | R76,161 Ex Vat |
|----------------------|----------------|
| Lease Period         | Negotiable     |
| Available From       | Immediately    |

| Floor Size m <sup>2</sup> | 283        | Security         | Yes |
|---------------------------|------------|------------------|-----|
| Parking Bays              | -          | Air Conditioning | -   |
| Title                     | -          | Generator        | -   |
| Zoning                    | Commercial | Fibre            | -   |