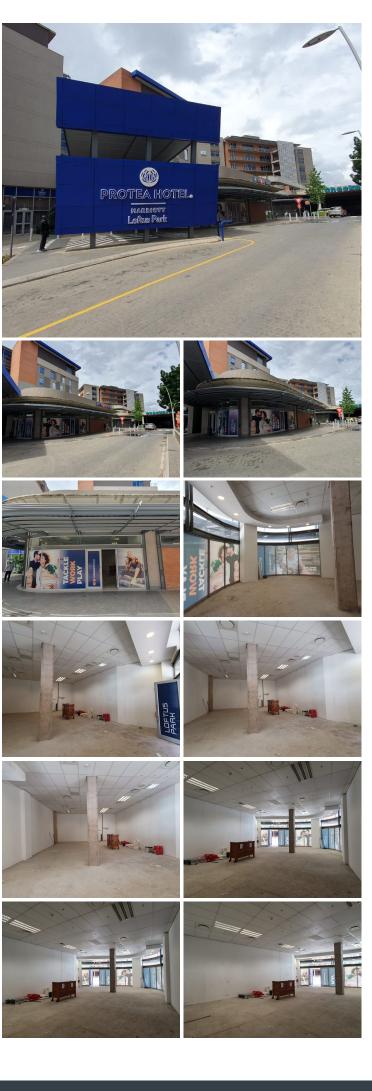

## 🐔 118 m²

LOFTUS PARK | 118 SQUARE METER RETAIL SPACE TO LEASE | KIRKNESS STREET | ARCADIA| PRETORIA

Loftus Park is situated at 402 Kirkness Street, in the booming area of Arcadia, in the centre of Pretoria. Arcadia is a well established diverse area boring onto Hatfield that offers the ease of convenience to any tenant. The unit is a spacious 118 square meters white box working space. The working space is fitted with tiled flooring and windows with blinds allowing natural light to brighten up the office.

Loftus Park offers 24 hour security, access control entry and exit points and secure tenant and visitors parking available. Loftus Parky features an entertainment area and a coffee shop. The property is perfectly positioned so that it has outstanding signage possibilities and exceptional main road exposure, which is a costeffective approach to communicate your brand's personality and identity to the public.