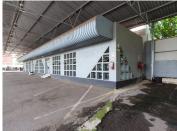

## 35,000 pm

MADIBA STREET | ARCADIA | PRETORIA

1200 m<sup>2</sup>

ARCADIA| 1200 SQUARE METER SHOWROOM TO LET MADIBA STREET| PRETORIA

This commercial property is situated on Madiba Street, in the thriving suburb of Arcadia in Pretoria. The 1200 square meter showroom space, It consists of an open-plan showroom space, offices, boardroom, staffroom, and ablutions. There is a workshop space available with communal facilities in the building that include ablutions. The working space is fitted with tiled floors, large display windows to allowing natural light to brighten up the space. This commercial property offers 24-hour security. Sancardia retail shopping Centre is conveniently situated near the busiest taxi and bus route, making it easier for tenants using public transport. The commercial property is perfectly positioned so that it has outstanding signage possibilities and exceptional main road exposure, which is a cost-effective approach to communicate your brand's personality and identity to the public.