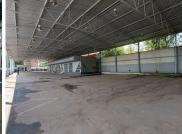

## 35,000 pm

MADIBA STREET | ARCADIA | PRETORIA

1200 m<sup>2</sup>

ARCADIA| 1200 SQUARE METER SHOWROOM TO LET MADIBA STREET| PRETORIA

This commercial property is situated on Madiba Street, in the thriving suburb of Arcadia in Pretoria. The 1200 square meter showroom space, It consists of an open-plan showroom space, offices, boardroom, staffroom, and ablutions. There is a workshop space available with communal facilities in the building that include ablutions. The working space is fitted with tiled floors, large display windows to allowing natural light to brighten up the space. This commercial property offers 24-hour security. Sancardia retail shopping Centre is conveniently situated near the busiest taxi and bus route, making it easier for tenants using public transport. The commercial property is perfectly positioned so that it has outstanding signage possibilities and exceptional main road exposure, which is a cost-effective approach to communicate your brand's personality and identity to the public.