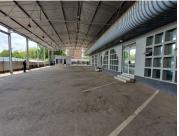

## 35,000 pm

MADIBA STREET | ARCADIA | PRETORIA

1200 m<sup>2</sup>

ARCADIA| 1200 SQUARE METER SHOWROOM TO LET MADIBA STREET| PRETORIA

This commercial property is situated on Madiba Street, in the thriving suburb of Arcadia in Pretoria. The 1200 square meter showroom space, It consists of an open-plan showroom space, offices, boardroom, staffroom, and ablutions. There is a workshop space available with communal facilities in the building that include ablutions. The working space is fitted with tiled floors, large display windows to allowing natural light to brighten up the space. This commercial property offers 24-hour security. Sancardia retail shopping Centre is conveniently situated near the busiest taxi and bus route, making it easier for tenants using public transport. The commercial property is perfectly positioned so that it has outstanding signage possibilities and exceptional main road exposure, which is a cost-effective approach to communicate your brand's personality and identity to the public.