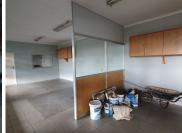

## 35,000 pm

MADIBA STREET | ARCADIA | PRETORIA

1200 m<sup>2</sup>

ARCADIA| 1200 SQUARE METER SHOWROOM TO LET MADIBA STREET| PRETORIA

This commercial property is situated on Madiba Street, in the thriving suburb of Arcadia in Pretoria. The 1200 square meter showroom space, It consists of an open-plan showroom space, offices, boardroom, staffroom, and ablutions. There is a workshop space available with communal facilities in the building that include ablutions. The working space is fitted with tiled floors, large display windows to allowing natural light to brighten up the space. This commercial property offers 24-hour security. Sancardia retail shopping Centre is conveniently situated near the busiest taxi and bus route, making it easier for tenants using public transport. The commercial property is perfectly positioned so that it has outstanding signage possibilities and exceptional main road exposure, which is a cost-effective approach to communicate your brand's personality and identity to the public.