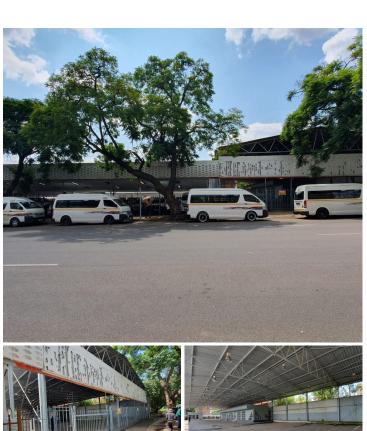

## 35,000 pm

MADIBA STREET | ARCADIA | PRETORIA

1200 m<sup>2</sup>

ARCADIA| 1200 SQUARE METER SHOWROOM TO LET MADIBA STREET| PRETORIA

This commercial property is situated on Madiba Street, in the thriving suburb of Arcadia in Pretoria. The 1200 square meter showroom space, It consists of an open-plan showroom space, offices, boardroom, staffroom, and ablutions. There is a workshop space available with communal facilities in the building that include ablutions. The working space is fitted with tiled floors, large display windows to allowing natural light to brighten up the space. This commercial property offers 24-hour security. Sancardia retail shopping Centre is conveniently situated near the busiest taxi and bus route, making it easier for tenants using public transport. The commercial property is perfectly positioned so that it has outstanding signage possibilities and exceptional main road exposure, which is a cost-effective approach to communicate your brand's personality and identity to the public.

Arcadia is the area is in between Hatfield and Pretoria CBD. Pretoria has the second-largest number of embassies in the world. after Washington, D.C., most of which are located in or near...

**Gross Monthly Rental** R35,000 Ex Vat **Lease Period** Negotiable Available From **Immediately** 