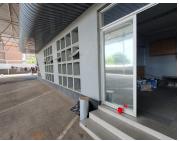

## 35,000 pm

MADIBA STREET | ARCADIA | PRETORIA

1200 m<sup>2</sup>

ARCADIA| 1200 SQUARE METER SHOWROOM TO LET MADIBA STREET| PRETORIA

This commercial property is situated on Madiba Street, in the thriving suburb of Arcadia in Pretoria. The 1200 square meter showroom space, It consists of an open-plan showroom space, offices, boardroom, staffroom, and ablutions. There is a workshop space available with communal facilities in the building that include ablutions. The working space is fitted with tiled floors, large display windows to allowing natural light to brighten up the space. This commercial property offers 24-hour security. Sancardia retail shopping Centre is conveniently situated near the busiest taxi and bus route, making it easier for tenants using public transport. The commercial property is perfectly positioned so that it has outstanding signage possibilities and exceptional main road exposure, which is a cost-effective approach to communicate your brand's personality and identity to the public.