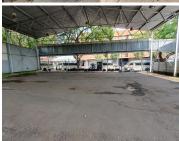

## 35,000 pm

MADIBA STREET | ARCADIA | PRETORIA

1200 m<sup>2</sup>

ARCADIA| 1200 SQUARE METER SHOWROOM TO LET MADIBA STREET| PRETORIA

This commercial property is situated on Madiba Street, in the thriving suburb of Arcadia in Pretoria. The 1200 square meter showroom space, It consists of an open-plan showroom space, offices, boardroom, staffroom, and ablutions. There is a workshop space available with communal facilities in the building that include ablutions. The working space is fitted with tiled floors, large display windows to allowing natural light to brighten up the space. This commercial property offers 24-hour security. Sancardia retail shopping Centre is conveniently situated near the busiest taxi and bus route, making it easier for tenants using public transport. The commercial property is perfectly positioned so that it has outstanding signage possibilities and exceptional main road exposure, which is a cost-effective approach to communicate your brand's personality and identity to the public.