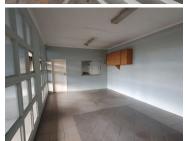

## 35,000 pm

MADIBA STREET | ARCADIA | PRETORIA

1200 m<sup>2</sup>

ARCADIA| 1200 SQUARE METER SHOWROOM TO LET MADIBA STREET| PRETORIA

This commercial property is situated on Madiba Street, in the thriving suburb of Arcadia in Pretoria. The 1200 square meter showroom space, It consists of an open-plan showroom space, offices, boardroom, staffroom, and ablutions. There is a workshop space available with communal facilities in the building that include ablutions. The working space is fitted with tiled floors, large display windows to allowing natural light to brighten up the space. This commercial property offers 24-hour security. Sancardia retail shopping Centre is conveniently situated near the busiest taxi and bus route, making it easier for tenants using public transport. The commercial property is perfectly positioned so that it has outstanding signage possibilities and exceptional main road exposure, which is a cost-effective approach to communicate your brand's personality and identity to the public.