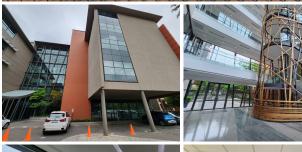

## 200,480 pm

RIVER WALK BUILDING | MATROOSBERG STREET | ASHLEA GARDENS

895 m<sup>2</sup>

RIVER WALK BUILDING | 895 SQUARE METER OFFICE SUITE TO LET | MATROOSBERG STREET | ASHLEA GARDENS

River Walk Building is a multi tenanted commersial building situated on the bustling Matroosberg Road based within the well-known commerial node of Ashlea Gardens within Pretoria. Ashley Gardens is a very well-established business hub, hosting ample large companies, enterprises and entertainment. River Walk Building is a AAA-grade building featuring various modern fixtures, fittings and beautiful architecture that will provide any business wit a modern look and feel.

This immaculate 895 square meter office suite has been white boxed, conveniently allowing the tenants to fit out and create his own space suitable to his business. The office suite is currently partitioned into a reception area, open plan office area, various closed offices, a dedicated kitchen and a private balcony space with serene views. It is readily equipped with centralized air conditioning, fibre optic connection for quick and covenient internet connectiviy. It features modern fixtures and fittins such as neat carpet and tiled floors, glass panel partitioning,...