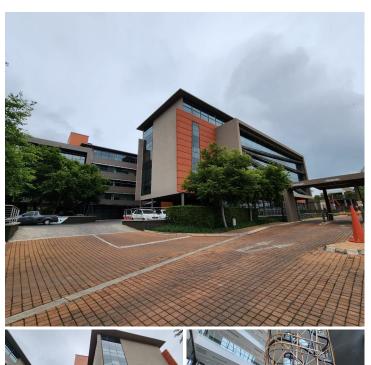

## 200,480 pm

RIVER WALK BUILDING | MATROOSBERG STREET | ASHLEA GARDENS

895 m<sup>2</sup>

RIVER WALK BUILDING | 895 SQUARE METER OFFICE SUITE TO LET | MATROOSBERG STREET | ASHLEA GARDENS

River Walk Building is a multi tenanted commersial building situated on the bustling Matroosberg Road based within the well-known commerial node of Ashlea Gardens within Pretoria. Ashley Gardens is a very well-established business hub, hosting ample large companies, enterprises and entertainment. River Walk Building is a AAA-grade building featuring various modern fixtures, fittings and beautiful architecture that will provide any business wit a modern look and feel.

This immaculate 895 square meter office suite has been white boxed, conveniently allowing the tenants to fit out and create his own space suitable to his business. The office suite is currently partitioned into a reception area, open plan office area, various closed offices, a dedicated kitchen and a private balcony space with serene views. It is readily equipped with centralized air conditioning, fibre optic connection for quick and covenient internet connectiviy. It features modern fixtures and fittins such as neat carpet and tiled floors, glass panel partitioning,...