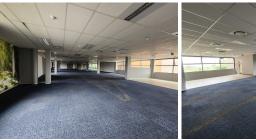

This immaculate 895 square meter office suite has been white boxed, conveniently allowing the tenants to fit out and create his own space suitable to his business. The office suite is currently partitioned into a reception area, open plan office area, various closed offices, a dedicated kitchen and a private balcony space with serene views. It is readily equipped with centralized air conditioning, fibre optic connection for quick and covenient internet connectiviy. It features modern fixtures and fittins such as neat carpet and tiled floors, glass panel partitioning,...