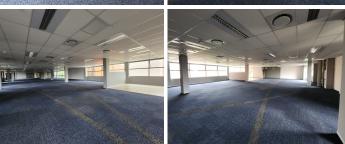

This immaculate 895 square meter office suite has been white boxed, conveniently allowing the tenants to fit out and create his own space suitable to his business. The office suite is currently partitioned into a reception area, open plan office area, various closed offices, a dedicated kitchen and a private balcony space with serene views. It is readily equipped with centralized air conditioning, fibre optic connection for quick and covenient internet connectiviy. It features modern fixtures and fittins such as neat carpet and tiled floors, glass panel partitioning,...