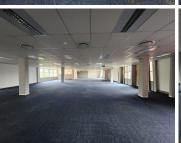

This immaculate 895 square meter office suite has been white boxed, conveniently allowing the tenants to fit out and create his own space suitable to his business. The office suite is currently partitioned into a reception area, open plan office area, various closed offices, a dedicated kitchen and a private balcony space with serene views. It is readily equipped with centralized air conditioning, fibre optic connection for quick and covenient internet connectiviy. It features modern fixtures and fittins such as neat carpet and tiled floors, glass panel partitioning,...