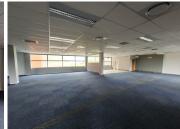

This immaculate 895 square meter office suite has been white boxed, conveniently allowing the tenants to fit out and create his own space suitable to his business. The office suite is currently partitioned into a reception area, open plan office area, various closed offices, a dedicated kitchen and a private balcony space with serene views. It is readily equipped with centralized air conditioning, fibre optic connection for quick and covenient internet connectiviy. It features modern fixtures and fittins such as neat carpet and tiled floors, glass panel partitioning,...