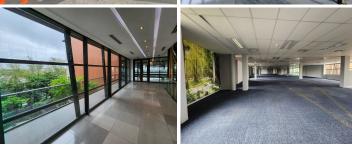

This immaculate 895 square meter office suite has been white boxed, conveniently allowing the tenants to fit out and create his own space suitable to his business. The office suite is currently partitioned into a reception area, open plan office area, various closed offices, a dedicated kitchen and a private balcony space with serene views. It is readily equipped with centralized air conditioning, fibre optic connection for quick and covenient internet connectiviy. It features modern fixtures and fittins such as neat carpet and tiled floors, glass panel partitioning,...