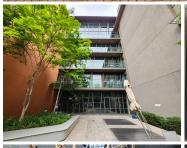

The current layout of the lettable area was tenant specific, and the landlord will provide a Tenant Installation Allowance with Free Beneficial Occupation for the next tenant to re purpose the layout and to make it their own. This immaculate 770 square meter office suite is currently partitioned into a spacious reception area, multiple closed office components, 2 massive open-plan offices completed with a balcony area with beautiful views, and dedicated kitchen area. Tenants will have access to well maintained communal ablution facilities. The suite is fitted with carpet and tiled floors, along with...