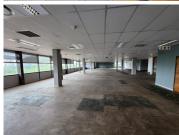

The current layout of the lettable area was tenant specific, and the landlord will provide a Tenant Installation Allowance with Free Beneficial Occupation for the next tenant to re purpose the layout and to make it their own. This immaculate 770 square meter office suite is currently partitioned into a spacious reception area, multiple closed office components, 2 massive open-plan offices completed with a balcony area with beautiful views, and dedicated kitchen area. Tenants will have access to well maintained communal ablution facilities. The suite is fitted with carpet and tiled floors, along with...