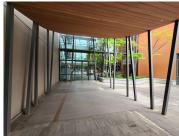

The current layout of the lettable area was tenant specific, and the landlord will provide a Tenant Installation Allowance with Free Beneficial Occupation for the next tenant to re purpose the layout and to make it their own. This immaculate 770 square meter office suite is currently partitioned into a spacious reception area, multiple closed office components, 2 massive open-plan offices completed with a balcony area with beautiful views, and dedicated kitchen area. Tenants will have access to well maintained communal ablution facilities. The suite is fitted with carpet and tiled floors, along with...