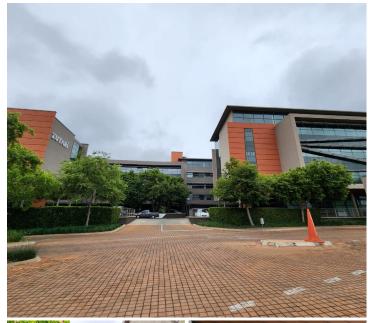

## 167,090 pm

RIVER WALK BUILDING | MATROOSBERG ROAD | ASHLEA GARDENS

770 m<sup>2</sup>

RIVER WALK OFFICE PARK | 770 SQUARE METER OFFICE TO LET | MATROOSBERG ROAD | ASHLEA GARDENS | PRETORIA

## BACKUP POWER SUPPLY -LOADSHEDDING FRIENDLY

River Walk is a modern multi tenanted office park, perfectly stationed on the bustling Matroosberg Road within the well-known business hub of Ashlea Gardens, Pretoria East. River Walk Office Park showcases modern fixtures and fittings providing any business with a modern look and feel, as well as beautifully maintained gardens and landscaping, creating a serene corporate environment.