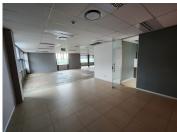

The current layout of the lettable area was tenant specific, and the landlord will provide a Tenant Installation Allowance with Free Beneficial Occupation for the next tenant to re purpose the layout and to make it their own. This immaculate 770 square meter office suite is currently partitioned into a spacious reception area, multiple closed office components, 2 massive open-plan offices completed with a balcony area with beautiful views, and dedicated kitchen area. Tenants will have access to well maintained communal ablution facilities. The suite is fitted with carpet and tiled floors, along with...