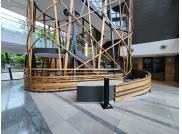

The current layout of the lettable area was tenant specific, and the landlord will provide a Tenant Installation Allowance with Free Beneficial Occupation for the next tenant to re purpose the layout and to make it their own. This immaculate 770 square meter office suite is currently partitioned into a spacious reception area, multiple closed office components, 2 massive open-plan offices completed with a balcony area with beautiful views, and dedicated kitchen area. Tenants will have access to well maintained communal ablution facilities. The suite is fitted with carpet and tiled floors, along with...