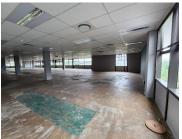

The current layout of the lettable area was tenant specific, and the landlord will provide a Tenant Installation Allowance with Free Beneficial Occupation for the next tenant to re purpose the layout and to make it their own. This immaculate 770 square meter office suite is currently partitioned into a spacious reception area, multiple closed office components, 2 massive open-plan offices completed with a balcony area with beautiful views, and dedicated kitchen area. Tenants will have access to well maintained communal ablution facilities. The suite is fitted with carpet and tiled floors, along with...