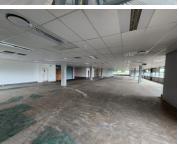

The current layout of the lettable area was tenant specific, and the landlord will provide a Tenant Installation Allowance with Free Beneficial Occupation for the next tenant to re purpose the layout and to make it their own. This immaculate 770 square meter office suite is currently partitioned into a spacious reception area, multiple closed office components, 2 massive open-plan offices completed with a balcony area with beautiful views, and dedicated kitchen area. Tenants will have access to well maintained communal ablution facilities. The suite is fitted with carpet and tiled floors, along with...