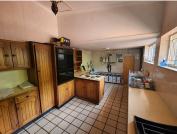

## 40,000 pm

ASHLEA GARDENS | GARSFONTEIN ROAD | PRETORIA

**6** 470 m<sup>2</sup>

ASHLEA GARDENS| 470 SQUARE METER OFFICE TO LET | GARSFONTEIN ROAD| PRETORIA

SOLAR BACK UP SUPPLY AVAILABLE

The 470 square meter office space is based within the thriving commercial working environment of Alphen Park, situated on the main road of 104 Garsfontein Road. The office consists of a reception area, 5 closed offices, 2 open-plan offices, 1 boardroom, 1 kitchen and 3 ablutions. It features air-conditioning to contribute to enhancing the air quality in the workplace and fibre connectivity for fast and reliable internet access. The working space is fitted with tiled and carpeted flooring and windows with blinds allowing natural light to brighten up the office and back power supply to help keep productivity flowing during load shedding.