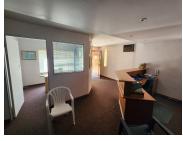

## 40,000 pm

ASHLEA GARDENS | GARSFONTEIN ROAD | PRETORIA

**6** 470 m<sup>2</sup>

ASHLEA GARDENS| 470 SQUARE METER OFFICE TO LET | GARSFONTEIN ROAD| PRETORIA

SOLAR BACK UP SUPPLY AVAILABLE

The 470 square meter office space is based within the thriving commercial working environment of Alphen Park, situated on the main road of 104 Garsfontein Road. The office consists of a reception area, 5 closed offices, 2 open-plan offices, 1 boardroom, 1 kitchen and 3 ablutions. It features air-conditioning to contribute to enhancing the air quality in the workplace and fibre connectivity for fast and reliable internet access. The working space is fitted with tiled and carpeted flooring and windows with blinds allowing natural light to brighten up the office and back power supply to help keep productivity flowing during load shedding.