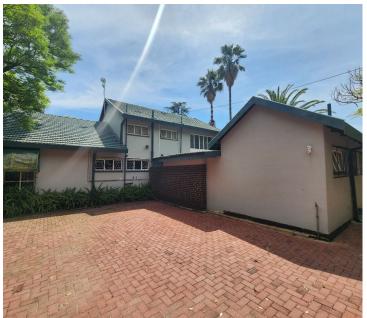

## 40,000 pm

ASHLEA GARDENS | GARSFONTEIN ROAD | PRETORIA

**6** 470 m<sup>2</sup>

ASHLEA GARDENS| 470 SQUARE METER OFFICE TO LET | GARSFONTEIN ROAD| PRETORIA

SOLAR BACK UP SUPPLY AVAILABLE

The 470 square meter office space is based within the thriving commercial working environment of Alphen Park, situated on the main road of 104 Garsfontein Road. The office consists of a reception area, 5 closed offices, 2 open-plan offices, 1 boardroom, 1 kitchen and 3 ablutions. It features air-conditioning to contribute to enhancing the air quality in the workplace and fibre connectivity for fast and reliable internet access. The working space is fitted with tiled and carpeted flooring and windows with blinds allowing natural light to brighten up the office and back power supply to help keep productivity flowing during load shedding.