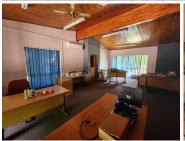

## 40,000 pm

ASHLEA GARDENS | GARSFONTEIN ROAD | PRETORIA

**6** 470 m<sup>2</sup>

ASHLEA GARDENS| 470 SQUARE METER OFFICE TO LET | GARSFONTEIN ROAD| PRETORIA

SOLAR BACK UP SUPPLY AVAILABLE

The 470 square meter office space is based within the thriving commercial working environment of Alphen Park, situated on the main road of 104 Garsfontein Road. The office consists of a reception area, 5 closed offices, 2 open-plan offices, 1 boardroom, 1 kitchen and 3 ablutions. It features air-conditioning to contribute to enhancing the air quality in the workplace and fibre connectivity for fast and reliable internet access. The working space is fitted with tiled and carpeted flooring and windows with blinds allowing natural light to brighten up the office and back power supply to help keep productivity flowing during load shedding.