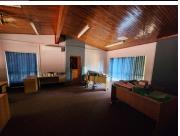

## 40,000 pm

ASHLEA GARDENS | GARSFONTEIN ROAD | PRETORIA

**6** 470 m<sup>2</sup>

ASHLEA GARDENS| 470 SQUARE METER OFFICE TO LET | GARSFONTEIN ROAD| PRETORIA

SOLAR BACK UP SUPPLY AVAILABLE

The 470 square meter office space is based within the thriving commercial working environment of Alphen Park, situated on the main road of 104 Garsfontein Road. The office consists of a reception area, 5 closed offices, 2 open-plan offices, 1 boardroom, 1 kitchen and 3 ablutions. It features air-conditioning to contribute to enhancing the air quality in the workplace and fibre connectivity for fast and reliable internet access. The working space is fitted with tiled and carpeted flooring and windows with blinds allowing natural light to brighten up the office and back power supply to help keep productivity flowing during load shedding.