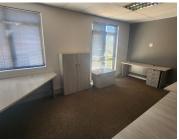

This 104 square meter office features a welcoming reception area complete with 1 closed office, 1 open-plan office and carpet flooring. The office also offers a boardroom, a balcony, a communal kitchen area and an ablution facility. The unit has been equipped with central air-conditioning, ready to go fibre connections and features multiple windows that allow for ample natural light. Ashlea Gardens Office Park offers tenants an entertainment area and has good security provided by access-controlled entrance and exit points, a guard house and on-site security. Tenants will also have access to open and basement parking bays which are available at an additional cost.