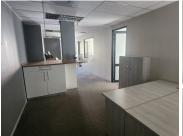

This 104 square meter office features a welcoming reception area complete with 1 closed office, 1 open-plan office and carpet flooring. The office also offers a boardroom, a balcony, a communal kitchen area and an ablution facility. The unit has been equipped with central air-conditioning, ready to go fibre connections and features multiple windows that allow for ample natural light. Ashlea Gardens Office Park offers tenants an entertainment area and has good security provided by access-controlled entrance and exit points, a guard house and on-site security. Tenants will also have access to open and basement parking bays which are available at an additional cost.