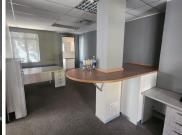

This 104 square meter office features a welcoming reception area complete with 1 closed office, 1 open-plan office and carpet flooring. The office also offers a boardroom, a balcony, a communal kitchen area and an ablution facility. The unit has been equipped with central air-conditioning, ready to go fibre connections and features multiple windows that allow for ample natural light. Ashlea Gardens Office Park offers tenants an entertainment area and has good security provided by access-controlled entrance and exit points, a guard house and on-site security. Tenants will also have access to open and basement parking bays which are available at an additional cost.