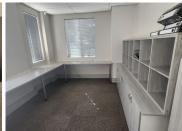

This 104 square meter office features a welcoming reception area complete with 1 closed office, 1 open-plan office and carpet flooring. The office also offers a boardroom, a balcony, a communal kitchen area and an ablution facility. The unit has been equipped with central air-conditioning, ready to go fibre connections and features multiple windows that allow for ample natural light. Ashlea Gardens Office Park offers tenants an entertainment area and has good security provided by access-controlled entrance and exit points, a guard house and on-site security. Tenants will also have access to open and basement parking bays which are available at an additional cost.