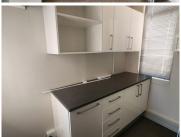

This 104 square meter office features a welcoming reception area complete with 1 closed office, 1 open-plan office and carpet flooring. The office also offers a boardroom, a balcony, a communal kitchen area and an ablution facility. The unit has been equipped with central air-conditioning, ready to go fibre connections and features multiple windows that allow for ample natural light. Ashlea Gardens Office Park offers tenants an entertainment area and has good security provided by access-controlled entrance and exit points, a guard house and on-site security. Tenants will also have access to open and basement parking bays which are available at an additional cost.