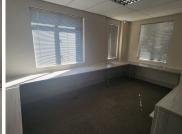

This 104 square meter office features a welcoming reception area complete with 1 closed office, 1 open-plan office and carpet flooring. The office also offers a boardroom, a balcony, a communal kitchen area and an ablution facility. The unit has been equipped with central air-conditioning, ready to go fibre connections and features multiple windows that allow for ample natural light. Ashlea Gardens Office Park offers tenants an entertainment area and has good security provided by access-controlled entrance and exit points, a guard house and on-site security. Tenants will also have access to open and basement parking bays which are available at an additional cost.