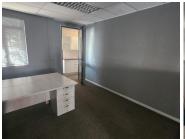

This 104 square meter office features a welcoming reception area complete with 1 closed office, 1 open-plan office and carpet flooring. The office also offers a boardroom, a balcony, a communal kitchen area and an ablution facility. The unit has been equipped with central air-conditioning, ready to go fibre connections and features multiple windows that allow for ample natural light. Ashlea Gardens Office Park offers tenants an entertainment area and has good security provided by access-controlled entrance and exit points, a guard house and on-site security. Tenants will also have access to open and basement parking bays which are available at an additional cost.