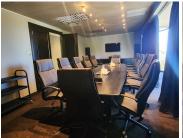

This 176 square meter office features a welcoming reception area complete with 4 closed offices and carpet flooring. The office also offers a boardroom, a balcony, a communal kitchen area and an ablution facility. The unit has been equipped with central airconditioning, ready to go fibre connections and features multiple windows that allow for ample natural light. Ashlea Gardens Office Park offers tenants an entertainment area and has good security provided by access-controlled entrance and exit points, a guard house and on-site security. Tenants will also have access to open and basement parking bays, which are available at an additional cost.