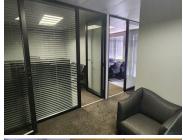

This 176 square meter office features a welcoming reception area complete with 4 closed offices and carpet flooring. The office also offers a boardroom, a balcony, a communal kitchen area and an ablution facility. The unit has been equipped with central airconditioning, ready to go fibre connections and features multiple windows that allow for ample natural light. Ashlea Gardens Office Park offers tenants an entertainment area and has good security provided by access-controlled entrance and exit points, a guard house and on-site security. Tenants will also have access to open and basement parking bays, which are available at an additional cost.