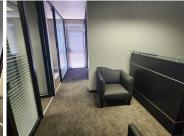

This 176 square meter office features a welcoming reception area complete with 4 closed offices and carpet flooring. The office also offers a boardroom, a balcony, a communal kitchen area and an ablution facility. The unit has been equipped with central airconditioning, ready to go fibre connections and features multiple windows that allow for ample natural light. Ashlea Gardens Office Park offers tenants an entertainment area and has good security provided by access-controlled entrance and exit points, a guard house and on-site security. Tenants will also have access to open and basement parking bays, which are available at an additional cost.