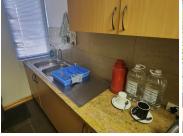

This 176 square meter office features a welcoming reception area complete with 4 closed offices and carpet flooring. The office also offers a boardroom, a balcony, a communal kitchen area and an ablution facility. The unit has been equipped with central airconditioning, ready to go fibre connections and features multiple windows that allow for ample natural light. Ashlea Gardens Office Park offers tenants an entertainment area and has good security provided by access-controlled entrance and exit points, a guard house and on-site security. Tenants will also have access to open and basement parking bays, which are available at an additional cost.