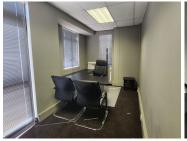

This 176 square meter office features a welcoming reception area complete with 4 closed offices and carpet flooring. The office also offers a boardroom, a balcony, a communal kitchen area and an ablution facility. The unit has been equipped with central airconditioning, ready to go fibre connections and features multiple windows that allow for ample natural light. Ashlea Gardens Office Park offers tenants an entertainment area and has good security provided by access-controlled entrance and exit points, a guard house and on-site security. Tenants will also have access to open and basement parking bays, which are available at an additional cost.