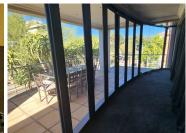

This 176 square meter office features a welcoming reception area complete with 4 closed offices and carpet flooring. The office also offers a boardroom, a balcony, a communal kitchen area and an ablution facility. The unit has been equipped with central airconditioning, ready to go fibre connections and features multiple windows that allow for ample natural light. Ashlea Gardens Office Park offers tenants an entertainment area and has good security provided by access-controlled entrance and exit points, a guard house and on-site security. Tenants will also have access to open and basement parking bays, which are available at an additional cost.