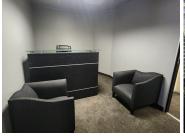

This 176 square meter office features a welcoming reception area complete with 4 closed offices and carpet flooring. The office also offers a boardroom, a balcony, a communal kitchen area and an ablution facility. The unit has been equipped with central airconditioning, ready to go fibre connections and features multiple windows that allow for ample natural light. Ashlea Gardens Office Park offers tenants an entertainment area and has good security provided by access-controlled entrance and exit points, a guard house and on-site security. Tenants will also have access to open and basement parking bays, which are available at an additional cost.