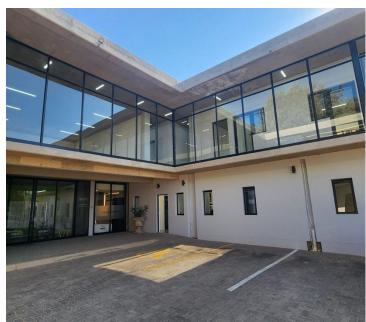

## 122,000 pm

ASHLEA GARDENS | GARSFONTEIN ROAD | PRETORIA

191 m<sup>2</sup>

ASHLEA GARDENS | 191 SQUARE METER OFFICE TO LET | 177 GARSFONTEIN ROAD | PRETORIA

LOADSHEDDING FRIENDLY!!

Ashmed is a highly sought after corporate Building based in Ashlea Gardens. This spacious A grade unit is situated on the 1st floor of Ashmed Building on Garsfontein Road. This unit is ideal to create your own unique office space as the landlord is offering a Beneficial Occupation Period.

This 191 square meter white box unit features a welcoming reception area, 4 closed offices and 4 open-plan office area's. The office also offers a balcony, a communal kitchen area and an ablution facility. The unit has been equipped with ready to go fibre connections, a backup generator in case of power outages and features multiple windows that allow for ample natural light. Ashmed Building offers tenants good security provided by access-controlled entrance and exit points, a guard house and on-site security