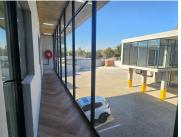

This 191 square meter white box unit features a welcoming reception area, 4 closed offices and 4 open-plan office area's. The office also offers a balcony, a communal kitchen area and an ablution facility. The unit has been equipped with ready to go fibre connections, a backup generator in case of power outages and features multiple windows that allow for ample natural light. Ashmed Building offers tenants good security provided by access-controlled entrance and exit points, a guard house and on-site security