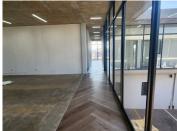

This 191 square meter white box unit features a welcoming reception area, 4 closed offices and 4 open-plan office area's. The office also offers a balcony, a communal kitchen area and an ablution facility. The unit has been equipped with ready to go fibre connections, a backup generator in case of power outages and features multiple windows that allow for ample natural light. Ashmed Building offers tenants good security provided by access-controlled entrance and exit points, a guard house and on-site security