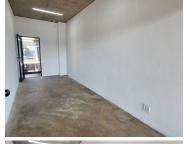

This 191 square meter white box unit features a welcoming reception area, 4 closed offices and 4 open-plan office area's. The office also offers a balcony, a communal kitchen area and an ablution facility. The unit has been equipped with ready to go fibre connections, a backup generator in case of power outages and features multiple windows that allow for ample natural light. Ashmed Building offers tenants good security provided by access-controlled entrance and exit points, a guard house and on-site security