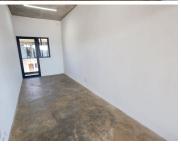

This 191 square meter white box unit features a welcoming reception area, 4 closed offices and 4 open-plan office area's. The office also offers a balcony, a communal kitchen area and an ablution facility. The unit has been equipped with ready to go fibre connections, a backup generator in case of power outages and features multiple windows that allow for ample natural light. Ashmed Building offers tenants good security provided by access-controlled entrance and exit points, a guard house and on-site security