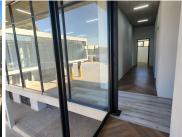

This 191 square meter white box unit features a welcoming reception area, 4 closed offices and 4 open-plan office area's. The office also offers a balcony, a communal kitchen area and an ablution facility. The unit has been equipped with ready to go fibre connections, a backup generator in case of power outages and features multiple windows that allow for ample natural light. Ashmed Building offers tenants good security provided by access-controlled entrance and exit points, a guard house and on-site security