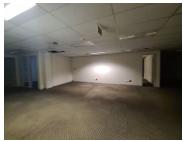

## 900,000 pm

5000SQM OFFICE SPACE TO LET, BROOKLYN

7000 m<sup>2</sup>

IMMENSE COMMERCIAL BUILDING TO LET WITHIN THE PREMIER BROOKLYN, PRETORIA AREA.

Brooklyn is a top-tier business district located within the Pretoria area. This immense office space is situated within Walker Creek 01, a multi-tenanted office building based on Florence Ribeiro Avenue in Brooklyn, Pretoria. Walker Creek 1 showcases modern fixtures and finishes adding an up-market corporate feel to any business. This prime office space consists out of a reception area with a waiting area, 25 plus closed offices, completed with 5 plus spacious open plan work areas, a kitchen area and a set of ablution facilities per floor and several balconies. The office building features air conditioning, carpet flooring, tiled flooring and windows with blinds that allow for ample natural light. The landlord is willing to offer a tenant installation allowance along with a beneficial occupation period dependent on the term of the lease. This will allow tenants to design and set-up their ideal office layout before start of business.