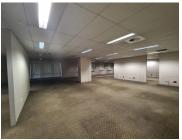

## 900,000 pm

5000SQM OFFICE SPACE TO LET, BROOKLYN

7000 m<sup>2</sup>

IMMENSE COMMERCIAL BUILDING TO LET WITHIN THE PREMIER BROOKLYN, PRETORIA AREA.

Brooklyn is a top-tier business district located within the Pretoria area. This immense office space is situated within Walker Creek 01, a multi-tenanted office building based on Florence Ribeiro Avenue in Brooklyn, Pretoria. Walker Creek 1 showcases modern fixtures and finishes adding an up-market corporate feel to any business. This prime office space consists out of a reception area with a waiting area, 25 plus closed offices, completed with 5 plus spacious open plan work areas, a kitchen area and a set of ablution facilities per floor and several balconies. The office building features air conditioning, carpet flooring, tiled flooring and windows with blinds that allow for ample natural light. The landlord is willing to offer a tenant installation allowance along with a beneficial occupation period dependent on the term of the lease. This will allow tenants to design and set-up their ideal office layout before start of business.