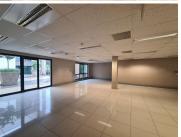

## 900,000 pm

5000SQM OFFICE SPACE TO LET, BROOKLYN

7000 m<sup>2</sup>

IMMENSE COMMERCIAL BUILDING TO LET WITHIN THE PREMIER BROOKLYN, PRETORIA AREA.

Brooklyn is a top-tier business district located within the Pretoria area. This immense office space is situated within Walker Creek 01, a multi-tenanted office building based on Florence Ribeiro Avenue in Brooklyn, Pretoria. Walker Creek 1 showcases modern fixtures and finishes adding an up-market corporate feel to any business. This prime office space consists out of a reception area with a waiting area, 25 plus closed offices, completed with 5 plus spacious open plan work areas, a kitchen area and a set of ablution facilities per floor and several balconies. The office building features air conditioning, carpet flooring, tiled flooring and windows with blinds that allow for ample natural light. The landlord is willing to offer a tenant installation allowance along with a beneficial occupation period dependent on the term of the lease. This will allow tenants to design and set-up their ideal office layout before start of business.