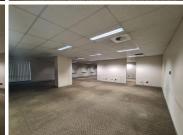

## 900,000 pm

5000SQM OFFICE SPACE TO LET, BROOKLYN

7000 m<sup>2</sup>

IMMENSE COMMERCIAL BUILDING TO LET WITHIN THE PREMIER BROOKLYN, PRETORIA AREA.

Brooklyn is a top-tier business district located within the Pretoria area. This immense office space is situated within Walker Creek 01, a multi-tenanted office building based on Florence Ribeiro Avenue in Brooklyn, Pretoria. Walker Creek 1 showcases modern fixtures and finishes adding an up-market corporate feel to any business. This prime office space consists out of a reception area with a waiting area, 25 plus closed offices, completed with 5 plus spacious open plan work areas, a kitchen area and a set of ablution facilities per floor and several balconies. The office building features air conditioning, carpet flooring, tiled flooring and windows with blinds that allow for ample natural light. The landlord is willing to offer a tenant installation allowance along with a beneficial occupation period dependent on the term of the lease. This will allow tenants to design and set-up their ideal office layout before start of business.