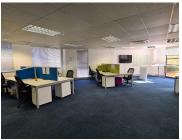

## 27,200 pm

BROOKLYN | BOSHOFF STREET | PRETORIA

170 m<sup>2</sup>

BROOKLYN | 170 SQUARE METER OFFICE SPACE TO LET | BOSHOFF STREET | PRETORIA

Situated at 141 Boshoff Street, you will find an A-Grade commercial offering hosting a 170 square meter office to let in Brooklyn, Pretoria East. The lettable space has been equipped with A-Grade fittings and fixtures, air conditioning units, neat carpet floors, blinds, ample windows that allow a great amount of sunlight to filter in and fibre installed connectivity. Comprising out of 170 square meters, this commercial space is partitioned into a reception area, 1 closed office suite, an open plan works station, a boardroom facility, balcony and a dedicated kitchen with access to communal ablutions.