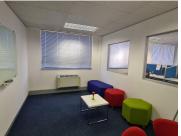

## 27,200 pm

BROOKLYN | BOSHOFF STREET | PRETORIA

170 m<sup>2</sup>

BROOKLYN | 170 SQUARE METER OFFICE SPACE TO LET | BOSHOFF STREET | PRETORIA

Situated at 141 Boshoff Street, you will find an A-Grade commercial offering hosting a 170 square meter office to let in Brooklyn, Pretoria East. The lettable space has been equipped with A-Grade fittings and fixtures, air conditioning units, neat carpet floors, blinds, ample windows that allow a great amount of sunlight to filter in and fibre installed connectivity. Comprising out of 170 square meters, this commercial space is partitioned into a reception area, 1 closed office suite, an open plan works station, a boardroom facility, balcony and a dedicated kitchen with access to communal ablutions.