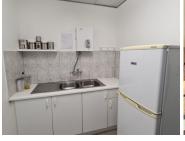

## 27,200 pm

BROOKLYN | BOSHOFF STREET | PRETORIA

170 m<sup>2</sup>

BROOKLYN | 170 SQUARE METER OFFICE SPACE TO LET | BOSHOFF STREET | PRETORIA

Situated at 141 Boshoff Street, you will find an A-Grade commercial offering hosting a 170 square meter office to let in Brooklyn, Pretoria East. The lettable space has been equipped with A-Grade fittings and fixtures, air conditioning units, neat carpet floors, blinds, ample windows that allow a great amount of sunlight to filter in and fibre installed connectivity. Comprising out of 170 square meters, this commercial space is partitioned into a reception area, 1 closed office suite, an open plan works station, a boardroom facility, balcony and a dedicated kitchen with access to communal ablutions.