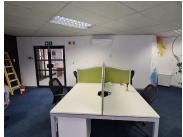

## 27,200 pm

BROOKLYN | BOSHOFF STREET | PRETORIA

170 m<sup>2</sup>

BROOKLYN | 170 SQUARE METER OFFICE SPACE TO LET | BOSHOFF STREET | PRETORIA

Situated at 141 Boshoff Street, you will find an A-Grade commercial offering hosting a 170 square meter office to let in Brooklyn, Pretoria East. The lettable space has been equipped with A-Grade fittings and fixtures, air conditioning units, neat carpet floors, blinds, ample windows that allow a great amount of sunlight to filter in and fibre installed connectivity. Comprising out of 170 square meters, this commercial space is partitioned into a reception area, 1 closed office suite, an open plan works station, a boardroom facility, balcony and a dedicated kitchen with access to communal ablutions.