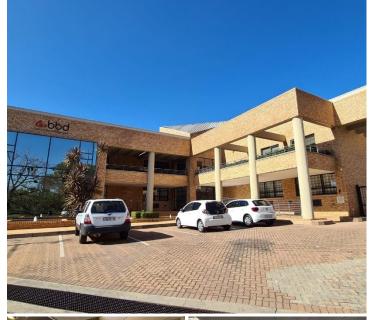

## 27,200 pm

BROOKLYN | BOSHOFF STREET | PRETORIA

170 m<sup>2</sup>

BROOKLYN | 170 SQUARE METER OFFICE SPACE TO LET | BOSHOFF STREET | PRETORIA

Situated at 141 Boshoff Street, you will find an A-Grade commercial offering hosting a 170 square meter office to let in Brooklyn, Pretoria East. The lettable space has been equipped with A-Grade fittings and fixtures, air conditioning units, neat carpet floors, blinds, ample windows that allow a great amount of sunlight to filter in and fibre installed connectivity. Comprising out of 170 square meters, this commercial space is partitioned into a reception area, 1 closed office suite, an open plan works station, a boardroom facility, balcony and a dedicated kitchen with access to communal ablutions.

This facility has a high ratio of parking's available, 24H... **Gross Monthly Rental** R27,200 Ex Vat

Lease Period 60 months
Available From Immediately

| Floor Size m <sup>2</sup> | 170        | Security         | Yes |
|---------------------------|------------|------------------|-----|
| Parking Bays              | -          | Air Conditioning | Yes |
| Title                     | -          | Generator        | -   |
| Zoning                    | Commercial | Fibre            | -   |