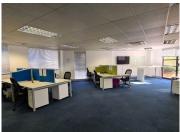

## 27,200 pm

BROOKLYN | BOSHOFF STREET | PRETORIA

170 m<sup>2</sup>

BROOKLYN | 170 SQUARE METER OFFICE SPACE TO LET | BOSHOFF STREET | PRETORIA

Situated at 141 Boshoff Street, you will find an A-Grade commercial offering hosting a 170 square meter office to let in Brooklyn, Pretoria East. The lettable space has been equipped with A-Grade fittings and fixtures, air conditioning units, neat carpet floors, blinds, ample windows that allow a great amount of sunlight to filter in and fibre installed connectivity. Comprising out of 170 square meters, this commercial space is partitioned into a reception area, 1 closed office suite, an open plan works station, a boardroom facility, balcony and a dedicated kitchen with access to communal ablutions.