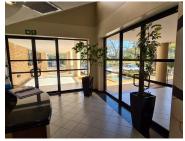

## 27,200 pm

BROOKLYN | BOSHOFF STREET | PRETORIA

170 m<sup>2</sup>

BROOKLYN | 170 SQUARE METER OFFICE SPACE TO LET | BOSHOFF STREET | PRETORIA

Situated at 141 Boshoff Street, you will find an A-Grade commercial offering hosting a 170 square meter office to let in Brooklyn, Pretoria East. The lettable space has been equipped with A-Grade fittings and fixtures, air conditioning units, neat carpet floors, blinds, ample windows that allow a great amount of sunlight to filter in and fibre installed connectivity. Comprising out of 170 square meters, this commercial space is partitioned into a reception area, 1 closed office suite, an open plan works station, a boardroom facility, balcony and a dedicated kitchen with access to communal ablutions.