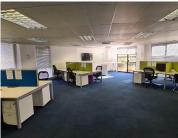

## 27,200 pm

BROOKLYN | BOSHOFF STREET | PRETORIA

170 m<sup>2</sup>

BROOKLYN | 170 SQUARE METER OFFICE SPACE TO LET | BOSHOFF STREET | PRETORIA

Situated at 141 Boshoff Street, you will find an A-Grade commercial offering hosting a 170 square meter office to let in Brooklyn, Pretoria East. The lettable space has been equipped with A-Grade fittings and fixtures, air conditioning units, neat carpet floors, blinds, ample windows that allow a great amount of sunlight to filter in and fibre installed connectivity. Comprising out of 170 square meters, this commercial space is partitioned into a reception area, 1 closed office suite, an open plan works station, a boardroom facility, balcony and a dedicated kitchen with access to communal ablutions.