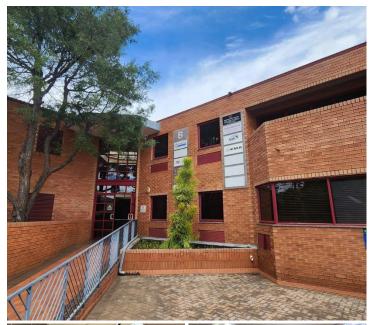

## 42,000 pm

BROOKLYN OFFICE PARK | NICOLSON STREET | BROOKLYN

280 m<sup>2</sup>

OFFICE SPACE TO RENT WITHIN BROOKLYN OFFICE PARK - NICOLSON STREET, BROOKLYN  $\,$ 

Brooklyn Office Park is situated at 105 Nicolson Street, located at a well-established commercial suburb of Brooklyn, Pretoria. The Brooklyn office park is situated close to Brooklyn Bridge and Cherry Lane Shopping Centre, hosting various retailers, restaurants, grocery stores and banking facilities among many others. Stationed very close to the property is F45 Gym. The property has easy access to the N4 and N1 highway, allowing a great travelling experience to other surrounding suburbs.

The office park offers secure tenant and visitors parking, twenty-four-hour security and access-controlled entrance and exit...

Gross Monthly Rental R42,000 Ex Vat Lease Period 36 months
Available From Immediately