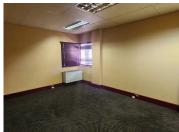

The working space is fitted with carpeted and tiled flooring and windows with blinds allowing natural light to brighten up the office. The 280 square meter working space consists of a reception area, a boardroom, 3 closed offices, a large open-plan space, a kitchen and communal ablutions. It features air-conditioning to contribute to enhancing the air quality in the workplace and fibre connectivity for fast and reliable internet access.