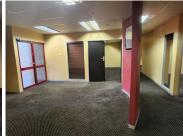

The working space is fitted with carpeted and tiled flooring and windows with blinds allowing natural light to brighten up the office. The 280 square meter working space consists of a reception area, a boardroom, 3 closed offices, a large open-plan space, a kitchen and communal ablutions. It features air-conditioning to contribute to enhancing the air quality in the workplace and fibre connectivity for fast and reliable internet access.