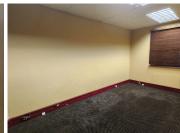

The working space is fitted with carpeted and tiled flooring and windows with blinds allowing natural light to brighten up the office. The 280 square meter working space consists of a reception area, a boardroom, 3 closed offices, a large open-plan space, a kitchen and communal ablutions. It features air-conditioning to contribute to enhancing the air quality in the workplace and fibre connectivity for fast and reliable internet access.