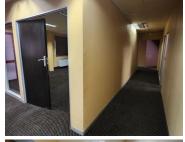

The working space is fitted with carpeted and tiled flooring and windows with blinds allowing natural light to brighten up the office. The 280 square meter working space consists of a reception area, a boardroom, 3 closed offices, a large open-plan space, a kitchen and communal ablutions. It features air-conditioning to contribute to enhancing the air quality in the workplace and fibre connectivity for fast and reliable internet access.