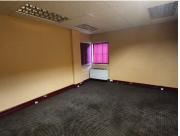

The working space is fitted with carpeted and tiled flooring and windows with blinds allowing natural light to brighten up the office. The 280 square meter working space consists of a reception area, a boardroom, 3 closed offices, a large open-plan space, a kitchen and communal ablutions. It features air-conditioning to contribute to enhancing the air quality in the workplace and fibre connectivity for fast and reliable internet access.