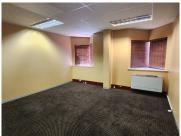

The working space is fitted with carpeted and tiled flooring and windows with blinds allowing natural light to brighten up the office. The 280 square meter working space consists of a reception area, a boardroom, 3 closed offices, a large open-plan space, a kitchen and communal ablutions. It features air-conditioning to contribute to enhancing the air quality in the workplace and fibre connectivity for fast and reliable internet access.