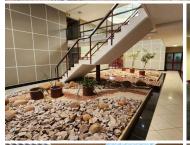

The working space is fitted with carpeted and tiled flooring and windows with blinds allowing natural light to brighten up the office. The 280 square meter working space consists of a reception area, a boardroom, 3 closed offices, a large open-plan space, a kitchen and communal ablutions. It features air-conditioning to contribute to enhancing the air quality in the workplace and fibre connectivity for fast and reliable internet access.