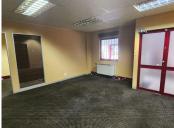

The working space is fitted with carpeted and tiled flooring and windows with blinds allowing natural light to brighten up the office. The 280 square meter working space consists of a reception area, a boardroom, 3 closed offices, a large open-plan space, a kitchen and communal ablutions. It features air-conditioning to contribute to enhancing the air quality in the workplace and fibre connectivity for fast and reliable internet access.