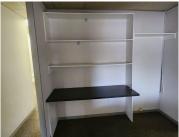

The 142 square meter working space consists of a reception area, a boardroom, 2 closed offices, an open-plan space, a kitchen and communal ablutions. The working space is fitted with carpeted and tiled flooring and windows with blinds allowing natural light to brighten up the office. It features air-conditioning to contribute to enhancing the air quality in the workplace and fibre connectivity for fast and reliable internet access.