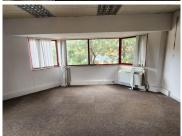

The 142 square meter working space consists of a reception area, a boardroom, 2 closed offices, an open-plan space, a kitchen and communal ablutions. The working space is fitted with carpeted and tiled flooring and windows with blinds allowing natural light to brighten up the office. It features air-conditioning to contribute to enhancing the air quality in the workplace and fibre connectivity for fast and reliable internet access.