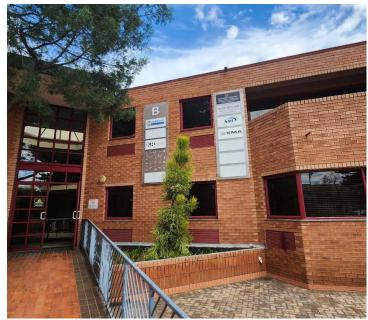

## 21,300 pm

BROOKLYN OFFICE PARK | NICOLSON STREET | BROOKLYN

142 m<sup>2</sup>

OFFICE SPACE TO RENT WITHIN BROOKLYN OFFICE PARK - NICOLSON STREET, BROOKLYN

Brooklyn Office Park is situated at 105 Nicolson Street, located at a well-established commercial suburb of Brooklyn, Pretoria. The Brooklyn office park is situated close to Brooklyn Bridge and Cherry Lane Shopping Centre, hosting various retailers, restaurants, grocery stores and banking facilities among many others. Stationed very close to the property is F45 Gym. The property has easy access to the N4 and N1 highway, allowing a great travelling experience to other surrounding suburbs.

The 142 square meter working space consists of a reception area, a boardroom, 2 closed offices, an open-plan space, a kitchen and communal ablutions. The working space is fitted with carpeted and tiled flooring and windows with blinds allowing natural light to brighten up the office. It features air-conditioning to contribute to enhancing the air quality in the workplace and fibre connectivity for fast and reliable internet access.

The office park offers secure tenant and visitors parking, twenty-four-hour security and access-controlled entrance and exit points.

Gross Monthly Rental R21,300 Ex Vat Lease Period 36 months
Available From Immediately