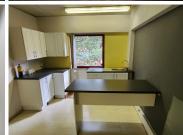

The 142 square meter working space consists of a reception area, a boardroom, 2 closed offices, an open-plan space, a kitchen and communal ablutions. The working space is fitted with carpeted and tiled flooring and windows with blinds allowing natural light to brighten up the office. It features air-conditioning to contribute to enhancing the air quality in the workplace and fibre connectivity for fast and reliable internet access.