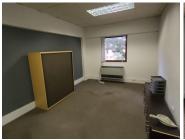

The 142 square meter working space consists of a reception area, a boardroom, 2 closed offices, an open-plan space, a kitchen and communal ablutions. The working space is fitted with carpeted and tiled flooring and windows with blinds allowing natural light to brighten up the office. It features air-conditioning to contribute to enhancing the air quality in the workplace and fibre connectivity for fast and reliable internet access.