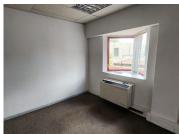

The 142 square meter working space consists of a reception area, a boardroom, 2 closed offices, an open-plan space, a kitchen and communal ablutions. The working space is fitted with carpeted and tiled flooring and windows with blinds allowing natural light to brighten up the office. It features air-conditioning to contribute to enhancing the air quality in the workplace and fibre connectivity for fast and reliable internet access.