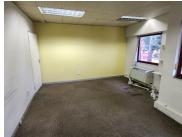

The 142 square meter working space consists of a reception area, a boardroom, 2 closed offices, an open-plan space, a kitchen and communal ablutions. The working space is fitted with carpeted and tiled flooring and windows with blinds allowing natural light to brighten up the office. It features air-conditioning to contribute to enhancing the air quality in the workplace and fibre connectivity for fast and reliable internet access.