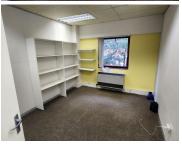

The 142 square meter working space consists of a reception area, a boardroom, 2 closed offices, an open-plan space, a kitchen and communal ablutions. The working space is fitted with carpeted and tiled flooring and windows with blinds allowing natural light to brighten up the office. It features air-conditioning to contribute to enhancing the air quality in the workplace and fibre connectivity for fast and reliable internet access.