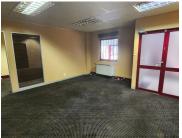

## 21,000 pm

BROOKLYN OFFICE PARK | NICOLSON STREET | BROOKLYN

140 m<sup>2</sup>

OFFICE SPACE TO RENT WITHIN BROOKLYN OFFICE PARK - NICOLSON STREET, BROOKLYN

Brooklyn Office Park is situated at 105 Nicolson Street, located at a well-established commercial suburb of Brooklyn, Pretoria. The Brooklyn office park is situated close to Brooklyn Bridge and Cherry Lane Shopping Centre, hosting various retailers, restaurants, grocery stores and banking facilities among many others. Stationed very close to the property is F45 Gym. The property has easy access to the N4 and N1 highway, allowing a great travelling experience to other surrounding suburbs.

Gross Monthly Rental R21,000 Ex Vat Lease Period 36 months
Available From Immediately

| Floor Size m <sup>2</sup> | 140             | Security         | Yes |
|---------------------------|-----------------|------------------|-----|
| Parking Bays              | -               | Air Conditioning | Yes |
| Title                     | Sectional Title | Generator        | -   |
| Zoning                    | Commercial      | Fibre            | -   |