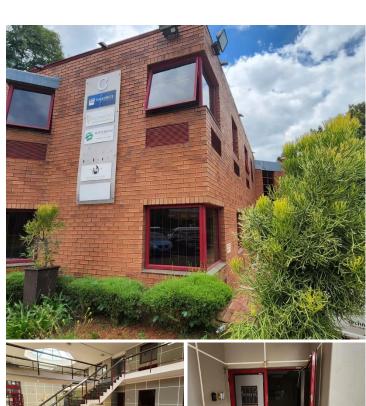

## 21,000 pm

BROOKLYN OFFICE PARK | NICOLSON STREET | BROOKLYN

140 m<sup>2</sup>

OFFICE SPACE TO RENT WITHIN BROOKLYN OFFICE PARK - NICOLSON STREET, BROOKLYN

Brooklyn Office Park is situated at 105 Nicolson Street, located at a well-established commercial suburb of Brooklyn, Pretoria. The Brooklyn office park is situated close to Brooklyn Bridge and Cherry Lane Shopping Centre, hosting various retailers, restaurants, grocery stores and banking facilities among many others. Stationed very close to the property is F45 Gym. The property has easy access to the N4 and N1 highway, allowing a great travelling experience to other surrounding suburbs.

The landlord offers a tenant installation allowance and a beneficial occupation period. Beneficial occupation period (BOP) is a period of time during which rent is waived in exchange for the tenant's use of the property for the purpose of furnishing it. BOP is often granted a month before the start of a lease. The landlord will provide a monetary contribution known as the "tenant installation allowance" to help the tenant fit out the building to their needs. The office park offers secure tenant and visitors parking, twenty-four-hour security and access-controlled...