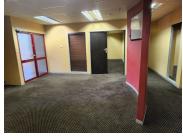

## 21,000 pm

BROOKLYN OFFICE PARK | NICOLSON STREET | BROOKLYN

140 m<sup>2</sup>

OFFICE SPACE TO RENT WITHIN BROOKLYN OFFICE PARK - NICOLSON STREET, BROOKLYN

Brooklyn Office Park is situated at 105 Nicolson Street, located at a well-established commercial suburb of Brooklyn, Pretoria. The Brooklyn office park is situated close to Brooklyn Bridge and Cherry Lane Shopping Centre, hosting various retailers, restaurants, grocery stores and banking facilities among many others. Stationed very close to the property is F45 Gym. The property has easy access to the N4 and N1 highway, allowing a great travelling experience to other surrounding suburbs.

Gross Monthly Rental R21,000 Ex Vat Lease Period 36 months
Available From Immediately

| Floor Size m <sup>2</sup> | 140             | Security         | Yes |
|---------------------------|-----------------|------------------|-----|
| Parking Bays              | -               | Air Conditioning | Yes |
| Title                     | Sectional Title | Generator        | -   |
| Zoning                    | Commercial      | Fibre            | -   |