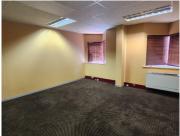

## 21,000 pm

BROOKLYN OFFICE PARK | NICOLSON STREET | BROOKLYN

140 m<sup>2</sup>

OFFICE SPACE TO RENT WITHIN BROOKLYN OFFICE PARK - NICOLSON STREET, BROOKLYN

Brooklyn Office Park is situated at 105 Nicolson Street, located at a well-established commercial suburb of Brooklyn, Pretoria. The Brooklyn office park is situated close to Brooklyn Bridge and Cherry Lane Shopping Centre, hosting various retailers, restaurants, grocery stores and banking facilities among many others. Stationed very close to the property is F45 Gym. The property has easy access to the N4 and N1 highway, allowing a great travelling experience to other surrounding suburbs.

Gross Monthly Rental R21,000 Ex Vat Lease Period 36 months
Available From Immediately

| Floor Size m <sup>2</sup> | 140             | Security         | Yes |
|---------------------------|-----------------|------------------|-----|
| Parking Bays              | -               | Air Conditioning | Yes |
| Title                     | Sectional Title | Generator        | -   |
| Zoning                    | Commercial      | Fibre            | -   |