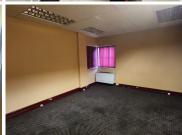

## 21,000 pm

BROOKLYN OFFICE PARK | NICOLSON STREET | BROOKLYN

140 m<sup>2</sup>

OFFICE SPACE TO RENT WITHIN BROOKLYN OFFICE PARK - NICOLSON STREET, BROOKLYN

Brooklyn Office Park is situated at 105 Nicolson Street, located at a well-established commercial suburb of Brooklyn, Pretoria. The Brooklyn office park is situated close to Brooklyn Bridge and Cherry Lane Shopping Centre, hosting various retailers, restaurants, grocery stores and banking facilities among many others. Stationed very close to the property is F45 Gym. The property has easy access to the N4 and N1 highway, allowing a great travelling experience to other surrounding suburbs.

Gross Monthly Rental R21,000 Ex Vat Lease Period 36 months
Available From Immediately

| Floor Size m <sup>2</sup> | 140             | Security         | Yes |
|---------------------------|-----------------|------------------|-----|
| Parking Bays              | -               | Air Conditioning | Yes |
| Title                     | Sectional Title | Generator        | -   |
| Zoning                    | Commercial      | Fibre            | -   |