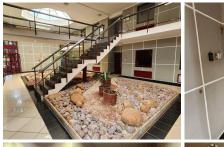

## 21,000 pm

BROOKLYN OFFICE PARK | NICOLSON STREET | BROOKLYN

140 m<sup>2</sup>

OFFICE SPACE TO RENT WITHIN BROOKLYN OFFICE PARK - NICOLSON STREET, BROOKLYN

Brooklyn Office Park is situated at 105 Nicolson Street, located at a well-established commercial suburb of Brooklyn, Pretoria. The Brooklyn office park is situated close to Brooklyn Bridge and Cherry Lane Shopping Centre, hosting various retailers, restaurants, grocery stores and banking facilities among many others. Stationed very close to the property is F45 Gym. The property has easy access to the N4 and N1 highway, allowing a great travelling experience to other surrounding suburbs.

The landlord offers a tenant installation allowance and a beneficial occupation period. Beneficial occupation period (BOP) is a period of time during which rent is waived in exchange for the tenant's use of the property for the purpose of furnishing it. BOP is often granted a month before the start of a lease. The landlord will provide a monetary contribution known as the "tenant installation allowance" to help the tenant fit out the building to their needs. The office park offers secure tenant and visitors parking, twenty-four-hour security and access-controlled...