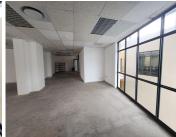

Brooklyn Bridge Office Park is situated at 570 Fehrsen Street, located within Pretoria East, in the booming area of Brooklyn. Comprising out of a large 237 square meter white box office suite, this AAA-Grade lettable unit consists out of an open-plan space with an additional 137 square meter balcony space. Brooklyn Bridge Office Park features air-conditioning to contribute to enhancing the air quality in the workplace and fibre connectivity for fast and reliable internet access. The working space is fitted with neat flooring and large windows allowing natural light to brighten up the office and back power supply to help keep productivity flowing during load shedding.