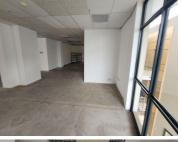

Brooklyn Bridge Office Park is situated at 570 Fehrsen Street, located within Pretoria East, in the booming area of Brooklyn. Comprising out of a large 237 square meter white box office suite, this AAA-Grade lettable unit consists out of an open-plan space with an additional 137 square meter balcony space. Brooklyn Bridge Office Park features air-conditioning to contribute to enhancing the air quality in the workplace and fibre connectivity for fast and reliable internet access. The working space is fitted with neat flooring and large windows allowing natural light to brighten up the office and back power supply to help keep productivity flowing during load shedding.