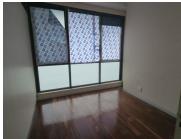

This immaculate office suite comprises out of a reception and waiting area for clientele, a spacious open-plan office area, 8 closed offices, a boardroom and a server room, 2 dedicated kitchenettes, a balcony and 2 sets of neat ablutions. Additionally, the tenant will have the option to rent an additional 40 square meters of outside seating at an additional cost of R2,500 per month. The office features modern fixtures and finishes such as neat laminated and tiled flooring, glass panel partitioning and lots of large glass windows with blinds allowing for a great amount of natural light to filter into the offices. The unit has been equipped with air...