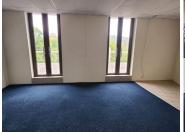

This immaculate office suite comprises out of a reception and waiting area for clientele, a spacious open-plan office area, 8 closed offices, a boardroom and a server room, 2 dedicated kitchenettes, a balcony and 2 sets of neat ablutions. Additionally, the tenant will have the option to rent an additional 40 square meters of outside seating at an additional cost of R2,500 per month. The office features modern fixtures and finishes such as neat laminated and tiled flooring, glass panel partitioning and lots of large glass windows with blinds allowing for a great amount of natural light to filter into the offices. The unit has been equipped with air...