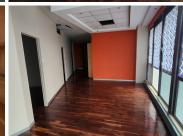

This immaculate office suite comprises out of a reception and waiting area for clientele, a spacious open-plan office area, 8 closed offices, a boardroom and a server room, 2 dedicated kitchenettes, a balcony and 2 sets of neat ablutions. Additionally, the tenant will have the option to rent an additional 40 square meters of outside seating at an additional cost of R2,500 per month. The office features modern fixtures and finishes such as neat laminated and tiled flooring, glass panel partitioning and lots of large glass windows with blinds allowing for a great amount of natural light to filter into the offices. The unit has been equipped with air...