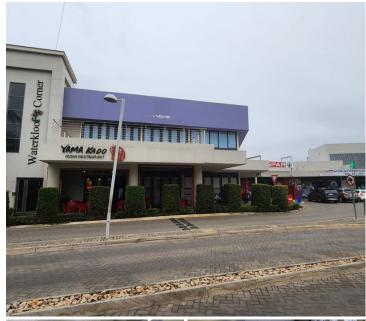

## 55,745 pm

WATERKLOOF CORNER | BROOKLYN | WATERKLOOF ROAD | PRETORIA

335 m<sup>2</sup>

WATERKLOOF CORNER | 335 SQUARE METER OFFICE TO LET | BROOKLYN | WATERKLOOF ROAD | PRETORIA

Brooklyn is a booming commercialized business node located within Pretoria, home to various amenities and commodities. This neat office suite is situated within the A Grade, multi tenanted Waterkloof, Corner located on the busy Waterkloof Road, Brooklyn, Pretoria. The pristine 335 square meter office suite is facing the main road, creating exceptional main road exposure and signage options.

This immaculate office suite comprises out of a reception and waiting area for clientele, a spacious open-plan office area, 8 closed offices, a boardroom and a server room, 2 dedicated kitchenettes, a balcony and 2 sets of neat ablutions. Additionally, the tenant will have the option to rent an additional 40 square meters of outside seating at an additional cost of R2,500 per month. The office features modern fixtures and finishes such as neat laminated and tiled flooring, glass panel partitioning and lots of large glass windows with blinds allowing for a great amount of natural light to filter into the offices. The unit has been equipped with air...