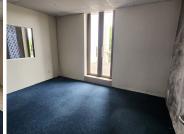

This immaculate office suite comprises out of a reception and waiting area for clientele, a spacious open-plan office area, 8 closed offices, a boardroom and a server room, 2 dedicated kitchenettes, a balcony and 2 sets of neat ablutions. Additionally, the tenant will have the option to rent an additional 40 square meters of outside seating at an additional cost of R2,500 per month. The office features modern fixtures and finishes such as neat laminated and tiled flooring, glass panel partitioning and lots of large glass windows with blinds allowing for a great amount of natural light to filter into the offices. The unit has been equipped with air...