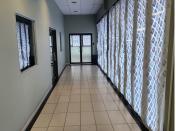

This immaculate office suite comprises out of a reception and waiting area for clientele, a spacious open-plan office area, 8 closed offices, a boardroom and a server room, 2 dedicated kitchenettes, a balcony and 2 sets of neat ablutions. Additionally, the tenant will have the option to rent an additional 40 square meters of outside seating at an additional cost of R2,500 per month. The office features modern fixtures and finishes such as neat laminated and tiled flooring, glass panel partitioning and lots of large glass windows with blinds allowing for a great amount of natural light to filter into the offices. The unit has been equipped with air...