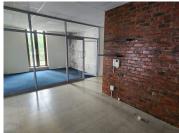

This immaculate office suite comprises out of a reception and waiting area for clientele, a spacious open-plan office area, 8 closed offices, a boardroom and a server room, 2 dedicated kitchenettes, a balcony and 2 sets of neat ablutions. Additionally, the tenant will have the option to rent an additional 40 square meters of outside seating at an additional cost of R2,500 per month. The office features modern fixtures and finishes such as neat laminated and tiled flooring, glass panel partitioning and lots of large glass windows with blinds allowing for a great amount of natural light to filter into the offices. The unit has been equipped with air...