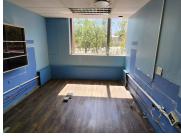

## 23,250 pm

BROOKLYN FORUM | FEHRSEN STREET | BROOKLYN | PRETORIA

155 m<sup>2</sup>

BROOKLYN FORUM | 155 SQUARE METER OFFICE TO LET | FEHRSEN STREET | BROOKLYN | PRETORIA

Brooklyn is a well established commercial hub, home to up market residential areas and various commercial amenities and commodities within the greater Pretoria area. This immaculate 150 square meter unit is situated on the bustling Fehrsen Street within Brooklyn Forum, a B-grade multi tenanted commercial building showcasing modern fixtures and fittings. This unit would be ideal but not limited for a dentist office.

The pristine office comprises out of a reception and waiting area for clientele, 4 closed offices, a server room, a storage and filing area, and a dedicated kitchen area. Tenants will have access to well maintained communal ablutions. The unit has been equipped with air conditioning units as well as ready to go fibre optic cable for quick and convenient internet connectivity. The unit features neat tiled flooring as well as lots of large windows, allowing for ample natural light to fill the offices. Additionally, a generator can be installed depending on the needs and requirements of the tenants. The landlord of this unit is willing...