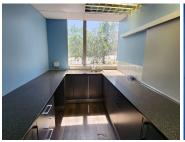

## 23,250 pm

BROOKLYN FORUM | FEHRSEN STREET | BROOKLYN | PRETORIA

155 m<sup>2</sup>

BROOKLYN FORUM | 155 SQUARE METER OFFICE TO LET | FEHRSEN STREET | BROOKLYN | PRETORIA

Brooklyn is a well established commercial hub, home to up market residential areas and various commercial amenities and commodities within the greater Pretoria area. This immaculate 150 square meter unit is situated on the bustling Fehrsen Street within Brooklyn Forum, a B-grade multi tenanted commercial building showcasing modern fixtures and fittings. This unit would be ideal but not limited for a dentist office.

The pristine office comprises out of a reception and waiting area for clientele, 4 closed offices, a server room, a storage and filing area, and a dedicated kitchen area. Tenants will have access to well maintained communal ablutions. The unit has been equipped with air conditioning units as well as ready to go fibre optic cable for quick and convenient internet connectivity. The unit features neat tiled flooring as well as lots of large windows, allowing for ample natural light to fill the offices. Additionally, a generator can be installed depending on the needs and requirements of the tenants. The landlord of this unit is willing...