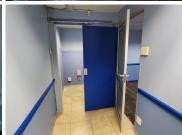

The pristine office comprises out of a reception and waiting area for clientele, 4 closed offices, a server room, a storage and filing area, and a dedicated kitchen area. Tenants will have access to well maintained communal ablutions. The unit has been equipped with air conditioning units as well as ready to go fibre optic cable for quick and convenient internet connectivity. The unit features neat tiled flooring as well as lots of large windows, allowing for ample natural light to fill the offices. Additionally, a generator can be installed depending on the needs and requirements of the tenants. The landlord of this unit is willing...