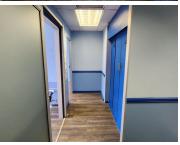

The pristine office comprises out of a reception and waiting area for clientele, 4 closed offices, a server room, a storage and filing area, and a dedicated kitchen area. Tenants will have access to well maintained communal ablutions. The unit has been equipped with air conditioning units as well as ready to go fibre optic cable for quick and convenient internet connectivity. The unit features neat tiled flooring as well as lots of large windows, allowing for ample natural light to fill the offices. Additionally, a generator can be installed depending on the needs and requirements of the tenants. The landlord of this unit is willing...