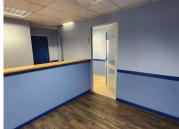

The pristine office comprises out of a reception and waiting area for clientele, 4 closed offices, a server room, a storage and filing area, and a dedicated kitchen area. Tenants will have access to well maintained communal ablutions. The unit has been equipped with air conditioning units as well as ready to go fibre optic cable for quick and convenient internet connectivity. The unit features neat tiled flooring as well as lots of large windows, allowing for ample natural light to fill the offices. Additionally, a generator can be installed depending on the needs and requirements of the tenants. The landlord of this unit is willing...