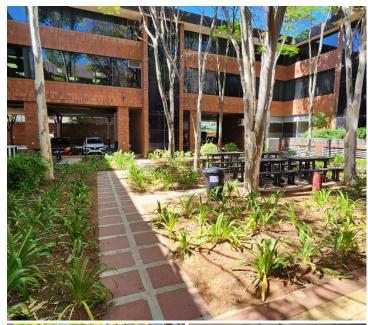

## 23,250 pm

BROOKLYN FORUM | FEHRSEN STREET | BROOKLYN | PRETORIA

155 m<sup>2</sup>

BROOKLYN FORUM | 155 SQUARE METER OFFICE TO LET | FEHRSEN STREET | BROOKLYN | PRETORIA

Brooklyn is a well established commercial hub, home to up market residential areas and various commercial amenities and commodities within the greater Pretoria area. This immaculate 150 square meter unit is situated on the bustling Fehrsen Street within Brooklyn Forum, a B-grade multi tenanted commercial building showcasing modern fixtures and fittings. This unit would be ideal but not limited for a dentist office.

The pristine office comprises out of a reception and waiting area for clientele, 4 closed offices, a server room, a storage and filing area, and a dedicated kitchen area. Tenants will have access to well maintained communal ablutions. The unit has been equipped with air conditioning units as well as ready to go fibre optic cable for quick and convenient internet connectivity. The unit features neat tiled flooring as well as lots of large windows, allowing for ample natural light to fill the offices. Additionally, a generator can be installed depending on the needs and requirements of the tenants. The landlord of this unit is willing...