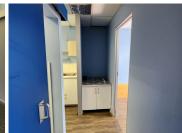

## 23,250 pm

BROOKLYN FORUM | FEHRSEN STREET | BROOKLYN | PRETORIA

155 m<sup>2</sup>

BROOKLYN FORUM | 155 SQUARE METER OFFICE TO LET | FEHRSEN STREET | BROOKLYN | PRETORIA

Brooklyn is a well established commercial hub, home to up market residential areas and various commercial amenities and commodities within the greater Pretoria area. This immaculate 150 square meter unit is situated on the bustling Fehrsen Street within Brooklyn Forum, a B-grade multi tenanted commercial building showcasing modern fixtures and fittings. This unit would be ideal but not limited for a dentist office.

The pristine office comprises out of a reception and waiting area for clientele, 4 closed offices, a server room, a storage and filing area, and a dedicated kitchen area. Tenants will have access to well maintained communal ablutions. The unit has been equipped with air conditioning units as well as ready to go fibre optic cable for quick and convenient internet connectivity. The unit features neat tiled flooring as well as lots of large windows, allowing for ample natural light to fill the offices. Additionally, a generator can be installed depending on the needs and requirements of the tenants. The landlord of this unit is willing...