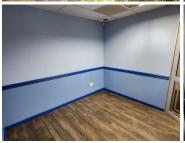

The pristine office comprises out of a reception and waiting area for clientele, 4 closed offices, a server room, a storage and filing area, and a dedicated kitchen area. Tenants will have access to well maintained communal ablutions. The unit has been equipped with air conditioning units as well as ready to go fibre optic cable for quick and convenient internet connectivity. The unit features neat tiled flooring as well as lots of large windows, allowing for ample natural light to fill the offices. Additionally, a generator can be installed depending on the needs and requirements of the tenants. The landlord of this unit is willing...