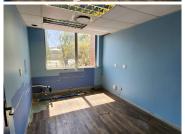

The pristine office comprises out of a reception and waiting area for clientele, 4 closed offices, a server room, a storage and filing area, and a dedicated kitchen area. Tenants will have access to well maintained communal ablutions. The unit has been equipped with air conditioning units as well as ready to go fibre optic cable for quick and convenient internet connectivity. The unit features neat tiled flooring as well as lots of large windows, allowing for ample natural light to fill the offices. Additionally, a generator can be installed depending on the needs and requirements of the tenants. The landlord of this unit is willing...