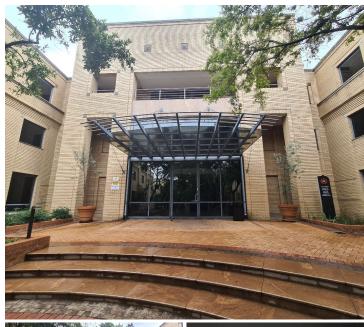

## 382,041 pm

LAFIKA HOUSE | TO LET | MIDDEL STREET | BROOKLYN | **PRETORIA** 

**?** 2749 m²

LAFIKA HOUSE| 2,749 SQUARE METER OFFICE SPACE| TO LET| MIDDEL STREET| BROOKLYN| PRETORIA

**BACK UP POWER SUPPLY!** 

The Lafika House is situated on Middel Street, Brooklyn.

The 2401 square metre Office is in a white box state which gives tenants the opportunity to turn this space into their own. This office unit comprises out of communal male/ female ablutions. The office is equipped with fibre connectivity for easy and fast internet access, air conditioning that will come in handy on those hot summer days and back-up power supply for when there are power shortages. The unit is completed with sizeable windows with blinds, allowing ample light to brighten up the office space and neatly carpeted floors. The building offers 24 — hour security, access-controlled entry and exits points, ample parking space for both tenants and clientele and great main road exposure creating the absolute best signage opportunity for your company. The Landlord is open to negotiations with regard to a Beneficial Occupation Period. The landlord also offers a tenant installation allowance, which is an allowance afforded to the tenant in order to fit out and...