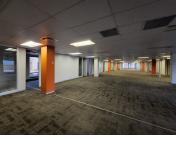

The Lafika House is situated on Middel Street, Brooklyn.

The 2401 square metre Office is in a white box state which gives tenants the opportunity to turn this space into their own. This office unit comprises out of communal male/ female ablutions. The office is equipped with fibre connectivity for easy and fast internet access, air conditioning that will come in handy on those hot summer days and back-up power supply for when there are power shortages. The unit is completed with sizeable windows with blinds, allowing ample light to brighten up the office space and neatly carpeted floors. The building offers 24 — hour security, access-controlled entry and exits points, ample parking space for both tenants and clientele and great main road exposure creating the absolute best signage opportunity for your company. The Landlord is open to negotiations with regard to a Beneficial Occupation Period. The landlord also offers a tenant installation allowance, which is an allowance afforded to the tenant in order to fit out and...