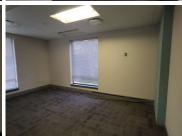

The Lafika House is situated on Middel Street, Brooklyn.

The 2401 square metre Office is in a white box state which gives tenants the opportunity to turn this space into their own. This office unit comprises out of communal male/ female ablutions. The office is equipped with fibre connectivity for easy and fast internet access, air conditioning that will come in handy on those hot summer days and back-up power supply for when there are power shortages. The unit is completed with sizeable windows with blinds, allowing ample light to brighten up the office space and neatly carpeted floors. The building offers 24 — hour security, access-controlled entry and exits points, ample parking space for both tenants and clientele and great main road exposure creating the absolute best signage opportunity for your company. The Landlord is open to negotiations with regard to a Beneficial Occupation Period. The landlord also offers a tenant installation allowance, which is an allowance afforded to the tenant in order to fit out and...