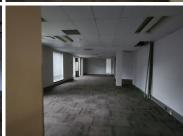

The Lafika House is situated on Middel Street, Brooklyn.

The 2401 square metre Office is in a white box state which gives tenants the opportunity to turn this space into their own. This office unit comprises out of communal male/ female ablutions. The office is equipped with fibre connectivity for easy and fast internet access, air conditioning that will come in handy on those hot summer days and back-up power supply for when there are power shortages. The unit is completed with sizeable windows with blinds, allowing ample light to brighten up the office space and neatly carpeted floors. The building offers 24 — hour security, access-controlled entry and exits points, ample parking space for both tenants and clientele and great main road exposure creating the absolute best signage opportunity for your company. The Landlord is open to negotiations with regard to a Beneficial Occupation Period. The landlord also offers a tenant installation allowance, which is an allowance afforded to the tenant in order to fit out and...