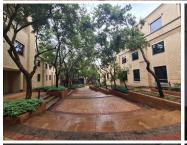

The Lafika House is situated on Middel Street, Brooklyn.

The 2401 square metre Office is in a white box state which gives tenants the opportunity to turn this space into their own. This office unit comprises out of communal male/ female ablutions. The office is equipped with fibre connectivity for easy and fast internet access, air conditioning that will come in handy on those hot summer days and back-up power supply for when there are power shortages. The unit is completed with sizeable windows with blinds, allowing ample light to brighten up the office space and neatly carpeted floors. The building offers 24 — hour security, access-controlled entry and exits points, ample parking space for both tenants and clientele and great main road exposure creating the absolute best signage opportunity for your company. The Landlord is open to negotiations with regard to a Beneficial Occupation Period. The landlord also offers a tenant installation allowance, which is an allowance afforded to the tenant in order to fit out and...