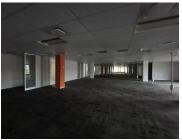

The Lafika House is situated on Middel Street, Brooklyn.

The 2401 square metre Office is in a white box state which gives tenants the opportunity to turn this space into their own. This office unit comprises out of communal male/ female ablutions. The office is equipped with fibre connectivity for easy and fast internet access, air conditioning that will come in handy on those hot summer days and back-up power supply for when there are power shortages. The unit is completed with sizeable windows with blinds, allowing ample light to brighten up the office space and neatly carpeted floors. The building offers 24 — hour security, access-controlled entry and exits points, ample parking space for both tenants and clientele and great main road exposure creating the absolute best signage opportunity for your company. The Landlord is open to negotiations with regard to a Beneficial Occupation Period. The landlord also offers a tenant installation allowance, which is an allowance afforded to the tenant in order to fit out and...