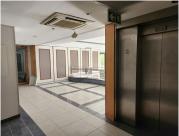

This spacious white box unit comprises out of a welcoming reception area, 10 closed office components, 1 open-plan office component and a boardroom. The unit has been equipped with airconditioning and fibre optic cable for quick internet access. The unit showcases multiple windows that allow for ample natural light. Head Office offers multiple communal areas such as male-and-female ablutions for tenants. Head Office also offers a back-up-generator in case of power outages. Additionally, Head Office offers wheelchair friendly options via a fully functioning elevator providing easy access to the offices.