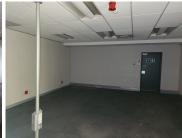

## LOADSHEDDING FRIENDLY!!

Head Office is a highly sought after corporate park based in Brooklyn. This spacious unit is situated on the 1st floor of Head Office on Middel Street. This white box unit is ideal to create your own unique office space as the landlord is offering a Tenant Installation Allowance coupled with a Beneficial Occupation Period.

This spacious white box unit comprises out of a welcoming reception area, 10 closed office components, 1 open-plan office component and a boardroom. The unit has been equipped with airconditioning and fibre optic cable for quick internet access. The unit showcases multiple windows that allow for ample natural light. Head Office offers multiple communal areas such as male-and-female ablutions for tenants. Head Office also offers a back-up-generator in case of power outages. Additionally, Head Office offers wheelchair friendly options via a fully functioning elevator providing easy access to the offices.