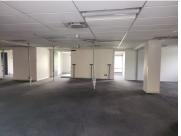

## LOADSHEDDING FRIENDLY!!

Head Office is a highly sought after corporate park based in Brooklyn. This spacious unit is situated on the 1st floor of Head Office on Middel Street. This white box unit is ideal to create your own unique office space as the landlord is offering a Tenant Installation Allowance coupled with a Beneficial Occupation Period.

This spacious white box unit comprises out of a welcoming reception area, 10 closed office components, 1 open-plan office component and a boardroom. The unit has been equipped with airconditioning and fibre optic cable for quick internet access. The unit showcases multiple windows that allow for ample natural light. Head Office offers multiple communal areas such as male-and-female ablutions for tenants. Head Office also offers a back-up-generator in case of power outages. Additionally, Head Office offers wheelchair friendly options via a fully functioning elevator providing easy access to the offices.