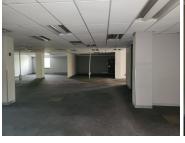

## LOADSHEDDING FRIENDLY!!

Head Office is a highly sought after corporate park based in Brooklyn. This spacious unit is situated on the 1st floor of Head Office on Middel Street. This white box unit is ideal to create your own unique office space as the landlord is offering a Tenant Installation Allowance coupled with a Beneficial Occupation Period.

This spacious white box unit comprises out of a welcoming reception area, 10 closed office components, 1 open-plan office component and a boardroom. The unit has been equipped with airconditioning and fibre optic cable for quick internet access. The unit showcases multiple windows that allow for ample natural light. Head Office offers multiple communal areas such as male-and-female ablutions for tenants. Head Office also offers a back-up-generator in case of power outages. Additionally, Head Office offers wheelchair friendly options via a fully functioning elevator providing easy access to the offices.