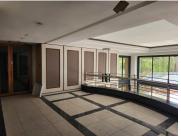

This spacious white box unit comprises out of a welcoming reception area, 10 closed office components, 1 open-plan office component and a boardroom. The unit has been equipped with airconditioning and fibre optic cable for quick internet access. The unit showcases multiple windows that allow for ample natural light. Head Office offers multiple communal areas such as male-and-female ablutions for tenants. Head Office also offers a back-up-generator in case of power outages. Additionally, Head Office offers wheelchair friendly options via a fully functioning elevator providing easy access to the offices.