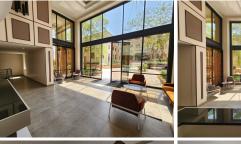

This spacious white box unit comprises out of a welcoming reception area, 10 closed office components, 1 open-plan office component and a boardroom. The unit has been equipped with airconditioning and fibre optic cable for quick internet access. The unit showcases multiple windows that allow for ample natural light. Head Office offers multiple communal areas such as male-and-female ablutions for tenants. Head Office also offers a back-up-generator in case of power outages. Additionally, Head Office offers wheelchair friendly options via a fully functioning elevator providing easy access to the offices.