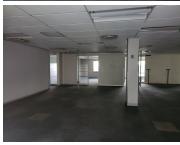

## LOADSHEDDING FRIENDLY!!

Head Office is a highly sought after corporate park based in Brooklyn. This spacious unit is situated on the 1st floor of Head Office on Middel Street. This white box unit is ideal to create your own unique office space as the landlord is offering a Tenant Installation Allowance coupled with a Beneficial Occupation Period.

This spacious white box unit comprises out of a welcoming reception area, 10 closed office components, 1 open-plan office component and a boardroom. The unit has been equipped with airconditioning and fibre optic cable for quick internet access. The unit showcases multiple windows that allow for ample natural light. Head Office offers multiple communal areas such as male-and-female ablutions for tenants. Head Office also offers a back-up-generator in case of power outages. Additionally, Head Office offers wheelchair friendly options via a fully functioning elevator providing easy access to the offices.