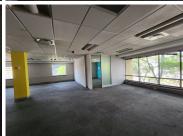

## 1,065,435 pm

BROOKLYN | LAFIKA HOUSE | MIDDEL STREET | PRETORIA

7665 m<sup>2</sup>

BROOKLYN | 7,665 SQUARE METER OFFICE TO LET | LAFIKA HOUSE | 300 MIDDEL STREET| PRETORIA

LOADSHEDDING FRIENDLY!!

Lafika House is a highly sought after corporate park based in Brooklyn. This spacious unit is situated on the 1st floor of Lafika on Middel Street. This white box unit is ideal to create your own unique office space as the landlord is offering a Tenant Installation Allowance coupled with a Beneficial Occupation Period.

The unit has been equipped with air-conditioning and fibre optic cable for quick internet access. The unit showcases multiple windows that allow for ample natural light. Lafika House offers multiple communal areas such as male-and-female ablutions for tenants. Lafika House also offers a back-up-generator in case of power outages. Additionally, Lafika House offers wheelchair friendly options via a fully functioning elevator providing easy access to the offices.