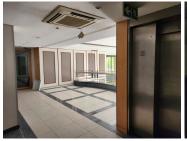

The unit has been equipped with air-conditioning and fibre optic cable for quick internet access. The unit showcases multiple windows that allow for ample natural light. Lafika House offers multiple communal areas such as male-and-female ablutions for tenants. Lafika House also offers a back-up-generator in case of power outages. Additionally, Lafika House offers wheelchair friendly options via a fully functioning elevator providing easy access to the offices.