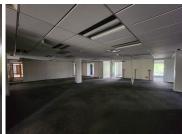

## 1,065,435 pm

BROOKLYN | LAFIKA HOUSE | MIDDEL STREET | PRETORIA

7665 m<sup>2</sup>

BROOKLYN | 7,665 SQUARE METER OFFICE TO LET | LAFIKA HOUSE | 300 MIDDEL STREET| PRETORIA

LOADSHEDDING FRIENDLY!!

Lafika House is a highly sought after corporate park based in Brooklyn. This spacious unit is situated on the 1st floor of Lafika on Middel Street. This white box unit is ideal to create your own unique office space as the landlord is offering a Tenant Installation Allowance coupled with a Beneficial Occupation Period.

The unit has been equipped with air-conditioning and fibre optic cable for quick internet access. The unit showcases multiple windows that allow for ample natural light. Lafika House offers multiple communal areas such as male-and-female ablutions for tenants. Lafika House also offers a back-up-generator in case of power outages. Additionally, Lafika House offers wheelchair friendly options via a fully functioning elevator providing easy access to the offices.