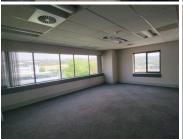

The unit has been equipped with air-conditioning and fibre optic cable for quick internet access. The unit showcases multiple windows that allow for ample natural light. Lafika House offers multiple communal areas such as male-and-female ablutions for tenants. Lafika House also offers a back-up-generator in case of power outages. Additionally, Lafika House offers wheelchair friendly options via a fully functioning elevator providing easy access to the offices.