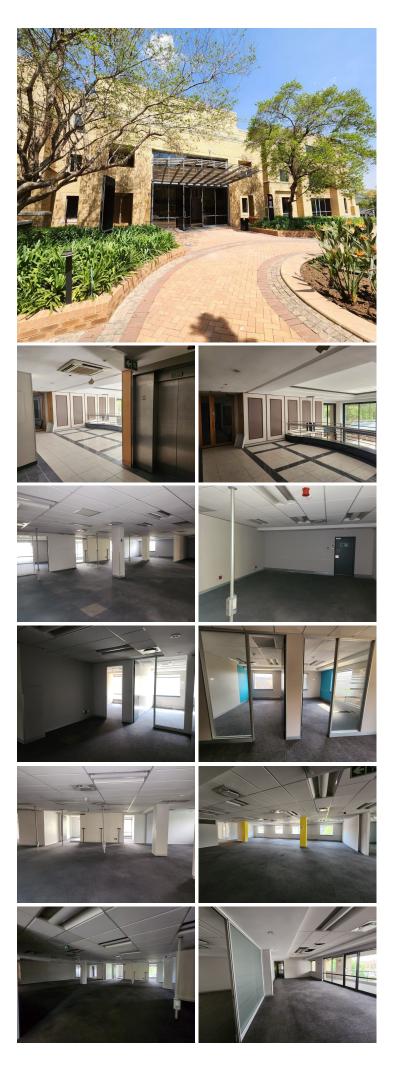

#### LOADSHEDDING FRIENDLY!!

Lafika House is a highly sought after corporate park based in Brooklyn. This spacious unit is situated on the 1st floor of Lafika on Middel Street. This white box unit is ideal to create your own unique office space as the landlord is offering a Tenant Installation Allowance coupled with a Beneficial Occupation Period.

The unit has been equipped with air-conditioning and fibre optic cable for quick internet access. The unit showcases multiple windows that allow for ample natural light. Lafika House offers multiple communal areas such as male-and-female ablutions for tenants. Lafika House also offers a back-up-generator in case of power outages. Additionally, Lafika House offers wheelchair friendly options via a fully functioning elevator providing easy access to the offices.

Lafika House has good security provided by access-controlled entrance and exit points, a guard house and on-site security. Tenants will also have access to multiple parking area's such as GrossrMignthly RentabarkRg 64y88dbasVatent...