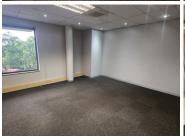

This 426 square meter unit offers a welcoming reception area, 6 closed offices, a storage area, 1 boardroom, a server room and 2 dedicated kitchen areas. The unit has been equipped with central air-conditioning and features multiple windows with blinds that allow for ample natural light. The Brookfield building also offers wheelchair friendly options via a fully functioning elevator, providing easy access to the offices and ready to go fibre connections.