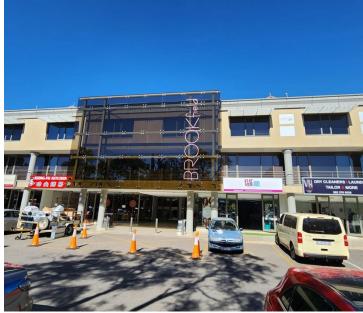

## 57,443 pm

BROOKFIELD OFFICE PARK | MIDDEL STREET | **BROOKLYN** 

426 m²

BROOKFIELD OFFICE PARK | 426 SQUARE METER OFFICE SPACE TO LET | MIDDEL STREET | BROOKLYN

Brookfield is a highly sought after corporate building based in Brooklyn. This spacious A grade unit is situated on the of the Brookfield building on Middel Street. Brookfield Building offers multiple communal areas such as male-and-female ablutions for tenants. The Brookfield Building has good security provided by access-controlled entrance and exit points, a guard house and onsite security.

This 426 square meter unit offers a welcoming reception area, 6 closed offices, a storage area, 1 boardroom, a server room and 2 dedicated kitchen areas. The unit has been equipped with central air-conditioning and features multiple windows with blinds that allow for ample natural light. The Brookfield building also offers wheelchair friendly options via a fully functioning elevator, providing easy access to the offices and ready to go fibre connections.