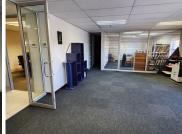

This 426 square meter unit offers a welcoming reception area, 6 closed offices, a storage area, 1 boardroom, a server room and 2 dedicated kitchen areas. The unit has been equipped with central air-conditioning and features multiple windows with blinds that allow for ample natural light. The Brookfield building also offers wheelchair friendly options via a fully functioning elevator, providing easy access to the offices and ready to go fibre connections.