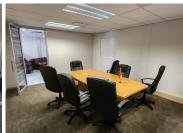

This 426 square meter unit offers a welcoming reception area, 6 closed offices, a storage area, 1 boardroom, a server room and 2 dedicated kitchen areas. The unit has been equipped with central air-conditioning and features multiple windows with blinds that allow for ample natural light. The Brookfield building also offers wheelchair friendly options via a fully functioning elevator, providing easy access to the offices and ready to go fibre connections.