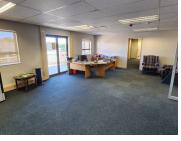

This 426 square meter unit offers a welcoming reception area, 6 closed offices, a storage area, 1 boardroom, a server room and 2 dedicated kitchen areas. The unit has been equipped with central air-conditioning and features multiple windows with blinds that allow for ample natural light. The Brookfield building also offers wheelchair friendly options via a fully functioning elevator, providing easy access to the offices and ready to go fibre connections.