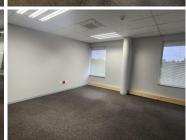

This 426 square meter unit offers a welcoming reception area, 6 closed offices, a storage area, 1 boardroom, a server room and 2 dedicated kitchen areas. The unit has been equipped with central air-conditioning and features multiple windows with blinds that allow for ample natural light. The Brookfield building also offers wheelchair friendly options via a fully functioning elevator, providing easy access to the offices and ready to go fibre connections.