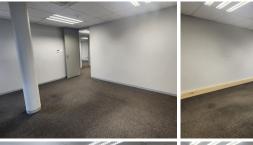

This 426 square meter unit offers a welcoming reception area, 6 closed offices, a storage area, 1 boardroom, a server room and 2 dedicated kitchen areas. The unit has been equipped with central air-conditioning and features multiple windows with blinds that allow for ample natural light. The Brookfield building also offers wheelchair friendly options via a fully functioning elevator, providing easy access to the offices and ready to go fibre connections.