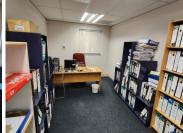

This 426 square meter unit offers a welcoming reception area, 6 closed offices, a storage area, 1 boardroom, a server room and 2 dedicated kitchen areas. The unit has been equipped with central air-conditioning and features multiple windows with blinds that allow for ample natural light. The Brookfield building also offers wheelchair friendly options via a fully functioning elevator, providing easy access to the offices and ready to go fibre connections.