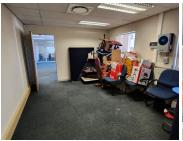

This 426 square meter unit offers a welcoming reception area, 6 closed offices, a storage area, 1 boardroom, a server room and 2 dedicated kitchen areas. The unit has been equipped with central air-conditioning and features multiple windows with blinds that allow for ample natural light. The Brookfield building also offers wheelchair friendly options via a fully functioning elevator, providing easy access to the offices and ready to go fibre connections.