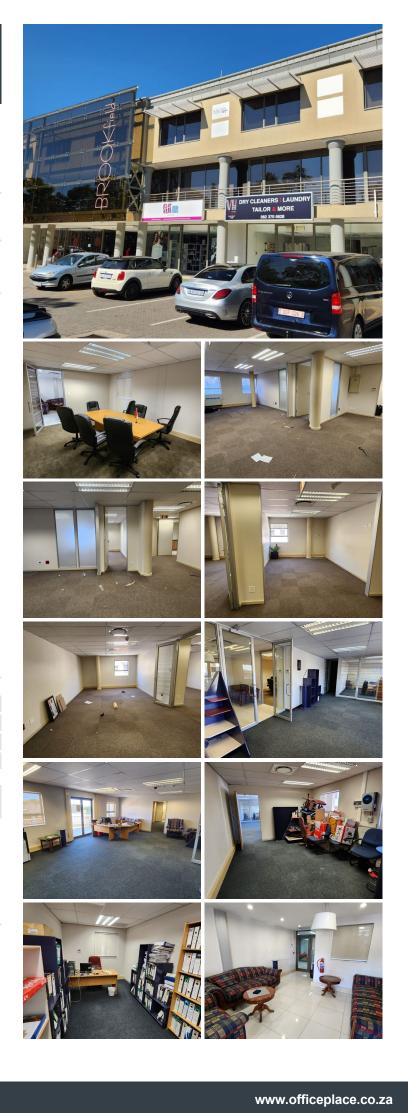

#### BACK UP POWER SUPPLY

Brookfield office park is situated on Middel Street in Brooklyn. This immaculate 444 square meter office space comprises out of a reception area, 5 private offices, 2 open-plan offices, 2 boardrooms, a server room, and a storage room. The office unit also consists out of a balcony area, 2 dedicated kitchen areas, and communal ablutions. It features neat flooring and windows with blinds to allow ample natural light to filter in, air conditioning, fibre optic cabling, back up generator and a balcony. The unit has great visibility as it is facing the street, this along with good signage space will offer a great exposure opportunity within the area.

Brookfield Office Park has twenty-four hour security, with access control entrance and exit points, and a on site guard house. The unit features ample parking bays at an additional cost. The landlord will also be willing to assist with a tenant installation allowance dependent on the lease agreement and willing to negotiate on a beneficial occupation period, depending on the ...