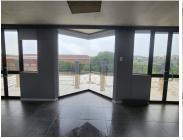

## 44,720 pm

BROOKLYN COURT| VEALE STREET| BROOKLYN

344 m<sup>2</sup>

BROOKLYN COURT| 344 SQUARE METER OFFICE UNIT| TO LET| VEALE STREET| BROOKLYN

BACKUP GENERATOR - LOADSHEDDING FRIENDLY

Brooklyn is a well established commercialised suburb situated in Pretoria, hosting various amenities, commodities, and high-end commercial developments. This immaculate 344 square meter office suite is situated in Brooklyn Court. This A-grade multi tenanted building caters for a range of different commercial businesses.

This whitebox office suite comprises out of a reception and waiting area for clientele, a spacious open-plan office space, a storage room that can double as a server room as well as an area suitable for a kitchenette to be installed. Tenants of this unit will have access to neat communal ablutions within Brooklyn Court. The unit showcases neat carpet flooring and lots of large glass windows with blinds allowing natural light to filter into the office. The unit is equipped with air conditioning units and ready to go fibre optic cable. The landlord is willing to offer a beneficial occupation period and tenant installation allowance, depending on the terms of the lease, to help ensure a smooth...