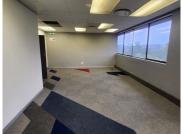

This whitebox office suite comprises out of a reception and waiting area for clientele, a spacious open-plan office space, a storage room that can double as a server room as well as an area suitable for a kitchenette to be installed. Tenants of this unit will have access to neat communal ablutions within Brooklyn Court. The unit showcases neat carpet flooring and lots of large glass windows with blinds allowing natural light to filter into the office. The unit is equipped with air conditioning units and ready to go fibre optic cable. The landlord is willing to offer a beneficial occupation period and tenant installation allowance, depending on the terms of the lease, to help ensure a smooth...