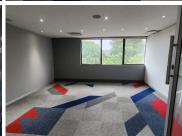

This whitebox office suite comprises out of a reception and waiting area for clientele, a spacious open-plan office space, a storage room that can double as a server room as well as an area suitable for a kitchenette to be installed. Tenants of this unit will have access to neat communal ablutions within Brooklyn Court. The unit showcases neat carpet flooring and lots of large glass windows with blinds allowing natural light to filter into the office. The unit is equipped with air conditioning units and ready to go fibre optic cable. The landlord is willing to offer a beneficial occupation period and tenant installation allowance, depending on the terms of the lease, to help ensure a smooth...