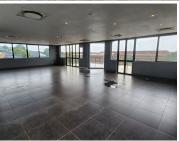

## 44,720 pm

BROOKLYN COURT| VEALE STREET| BROOKLYN

344 m<sup>2</sup>

BROOKLYN COURT| 344 SQUARE METER OFFICE UNIT| TO LET| VEALE STREET| BROOKLYN

BACKUP GENERATOR - LOADSHEDDING FRIENDLY

Brooklyn is a well established commercialised suburb situated in Pretoria, hosting various amenities, commodities, and high-end commercial developments. This immaculate 344 square meter office suite is situated in Brooklyn Court. This A-grade multi tenanted building caters for a range of different commercial businesses.

This whitebox office suite comprises out of a reception and waiting area for clientele, a spacious open-plan office space, a storage room that can double as a server room as well as an area suitable for a kitchenette to be installed. Tenants of this unit will have access to neat communal ablutions within Brooklyn Court. The unit showcases neat carpet flooring and lots of large glass windows with blinds allowing natural light to filter into the office. The unit is equipped with air conditioning units and ready to go fibre optic cable. The landlord is willing to offer a beneficial occupation period and tenant installation allowance, depending on the terms of the lease, to help ensure a smooth...