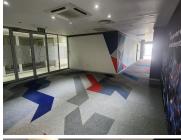

This whitebox office suite comprises out of a reception and waiting area for clientele, a spacious open-plan office space, a storage room that can double as a server room as well as an area suitable for a kitchenette to be installed. Tenants of this unit will have access to neat communal ablutions within Brooklyn Court. The unit showcases neat carpet flooring and lots of large glass windows with blinds allowing natural light to filter into the office. The unit is equipped with air conditioning units and ready to go fibre optic cable. The landlord is willing to offer a beneficial occupation period and tenant installation allowance, depending on the terms of the lease, to help ensure a smooth...