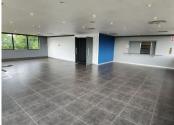

## 44,720 pm

BROOKLYN COURT| VEALE STREET| BROOKLYN

344 m<sup>2</sup>

BROOKLYN COURT| 344 SQUARE METER OFFICE UNIT| TO LET| VEALE STREET| BROOKLYN

BACKUP GENERATOR - LOADSHEDDING FRIENDLY

Brooklyn is a well established commercialised suburb situated in Pretoria, hosting various amenities, commodities, and high-end commercial developments. This immaculate 344 square meter office suite is situated in Brooklyn Court. This A-grade multi tenanted building caters for a range of different commercial businesses.

This whitebox office suite comprises out of a reception and waiting area for clientele, a spacious open-plan office space, a storage room that can double as a server room as well as an area suitable for a kitchenette to be installed. Tenants of this unit will have access to neat communal ablutions within Brooklyn Court. The unit showcases neat carpet flooring and lots of large glass windows with blinds allowing natural light to filter into the office. The unit is equipped with air conditioning units and ready to go fibre optic cable. The landlord is willing to offer a beneficial occupation period and tenant installation allowance, depending on the terms of the lease, to help ensure a smooth...