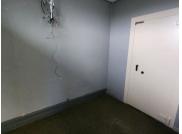

This whitebox office suite comprises out of a reception and waiting area for clientele, a spacious open-plan office space, a storage room that can double as a server room as well as an area suitable for a kitchenette to be installed. Tenants of this unit will have access to neat communal ablutions within Brooklyn Court. The unit showcases neat carpet flooring and lots of large glass windows with blinds allowing natural light to filter into the office. The unit is equipped with air conditioning units and ready to go fibre optic cable. The landlord is willing to offer a beneficial occupation period and tenant installation allowance, depending on the terms of the lease, to help ensure a smooth...