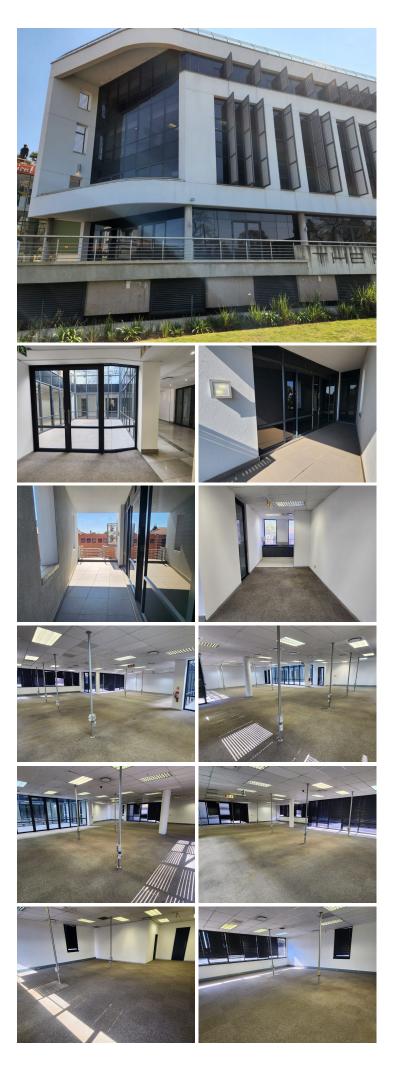

## 😭 926 m²

BROOKLYN | 927 SQUARE METER OFFICE TO LET | JAN SHOBA STREET | PRETORIA

LOADSHEDDING FRIENDLY!!!

The Point is a highly sought after corporate building based in Brooklyn. This spacious AAA grade unit is situated on the 1st floor of The Point Building on Jan Shoba Street. This unit is ideal to create your own unique office space as the landlord is offering a Tenant Installation Allowance coupled with a Beneficial Occupation Period.

This 927 square meter office unit offer a welcoming reception area, a boardroom, 2 dedicated kitchen areas, a server room, 2 openplan office component and 3 closed offices, complete with carpet flooring. The unit has been equipped with central air-conditioning, 4 balconies and features multiple windows that allow for ample natural light. The Point building also offers wheelchair friendly options via a fully functioning elevator providing easy access to the offices and ready to go fibre connections as well as a backup generator in case of power outages. The Point Building offers multiple communal areas such as male-and-female ablutions for tenants. The Point Building has good security provided by... **Gross Monthly Rental** R174,276 Ex Vat

Lease Period Available From

36 months Immediately

| Floor Size m <sup>2</sup> | 926        | Security         | Yes |
|---------------------------|------------|------------------|-----|
| Parking Bays              | -          | Air Conditioning | Yes |
| Title                     | -          | Generator        | -   |
| Zoning                    | Commercial | Fibre            | -   |
|                           |            |                  |     |