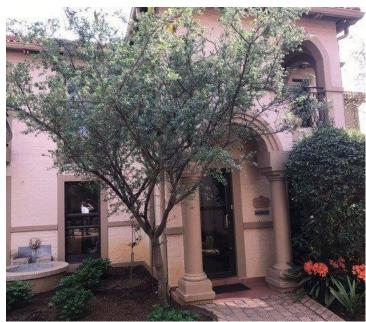

## 41,400 pm

OFFICE SPACE TO LET, BRUMMERIA, PRETORIA

360 m<sup>2</sup>

Free standing, neat and well maintained premises in a secure park with coffee shop, well kept garden and 24 hour security.

Easy access to N1 and N14 highways.

This double storey property consist of reception area, boardroom, 11 offices, kitchen and 2 ablution facilities with air conditioner, optic fibre and balcony.

Open and covered parking bays available.

Occupation available immediately.