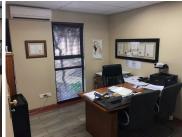

## 41,400 pm

OFFICE SPACE TO LET, BRUMMERIA, PRETORIA

360 m<sup>2</sup>

Free standing, neat and well maintained premises in a secure park with coffee shop, well kept garden and 24 hour security.

Easy access to N1 and N14 highways.

This double storey property consist of reception area, boardroom, 11 offices, kitchen and 2 ablution facilities with air conditioner, optic fibre and balcony.

Open and covered parking bays available.

Occupation available immediately.