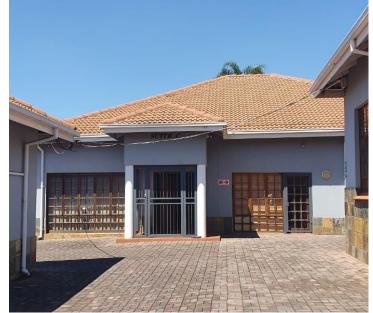

## 3,000 pm

13 SQM OFFICE TO LET IN SBP LAW CHAMBERS - COLBYN

13 m<sup>2</sup>

SMALL OFFICE SUITE TO RENT.

SBP Law Chambers is perfectly situated at 181 Allcock Street within the prime commercial hub of Colbyn in Pretoria East. The area hosts exceptional public transportation services with the building only being based within 4 blocks away from the Gautrain station. Access onto Stanza Bopape Street and the N4 highway is excellent providing a great travelling experience to surrounding suburbs. The premises is within close proximity to a variety of car dealerships, large established commercial companies, ample restaurants, coffee shops and retail centres among many more.