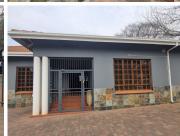

Law Chambers is situated at 181 Allcock Street is based in the bustling area of Colbyn, Pretoria. This Commercial Office Suite comprises out of a 30 square metre space consisting of a reception area, a boardroom area, 1 closed office, a dedicated kitchen, and a set of ablutions. The office features air-conditioning, fibre connectivity allowing your business to stay connected, neat flooring, and windows with blinds allowing natural light.

The premises offer 24-hour security with access-controlled entrance and exit points and available parking for tenants and clientele. The property offers exceptional signage opportunity and great public transport as the property is a few blocks away from the Gautrain Station, allowing tenants to get to and from work safely. The office is in close proximity to a variety of amenities such as restaurants, coffee shops, retail centres and many more. Employees have easy access to arterial roads such as the N4 highway and Stanza Bopape Street, providing a great travelling...