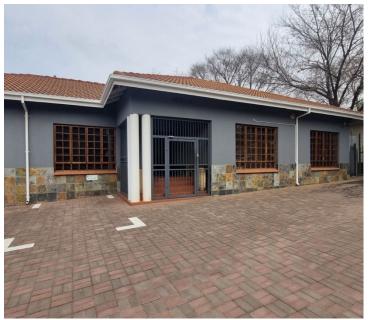

## 4,800 pm

181 LAW CHAMBERS | ALLCOCK STREET | COLBYN | PRETORIA

30 m<sup>2</sup>

181 LAW CHAMBERS | 30 SQUARE METER OFFICE SPACE TO LET | ALLCOCK STREET | COLBYN | PRETORIA

2 MAN OFFICE SPACE TO LET !!!

Law Chambers is situated at 181 Allcock Street is based in the bustling area of Colbyn, Pretoria. This Commercial Office Suite comprises out of a 30 square metre space consisting of a reception area, a boardroom area, 1 closed office, a dedicated kitchen, and a set of ablutions. The office features air-conditioning, fibre connectivity allowing your business to stay connected, neat flooring, and windows with blinds allowing natural light.

The premises offer 24-hour security with access-controlled entrance and exit points and available parking for tenants and clientele. The property offers exceptional signage opportunity and great public transport as the property is a few blocks away from the Gautrain Station, allowing tenants to get to and from work safely. The office is in close proximity to a variety of amenities such as restaurants, coffee shops, retail centres and many more. Employees have easy access to arterial roads such as the N4 highway and Stanza Bopape Street, providing a great travelling...